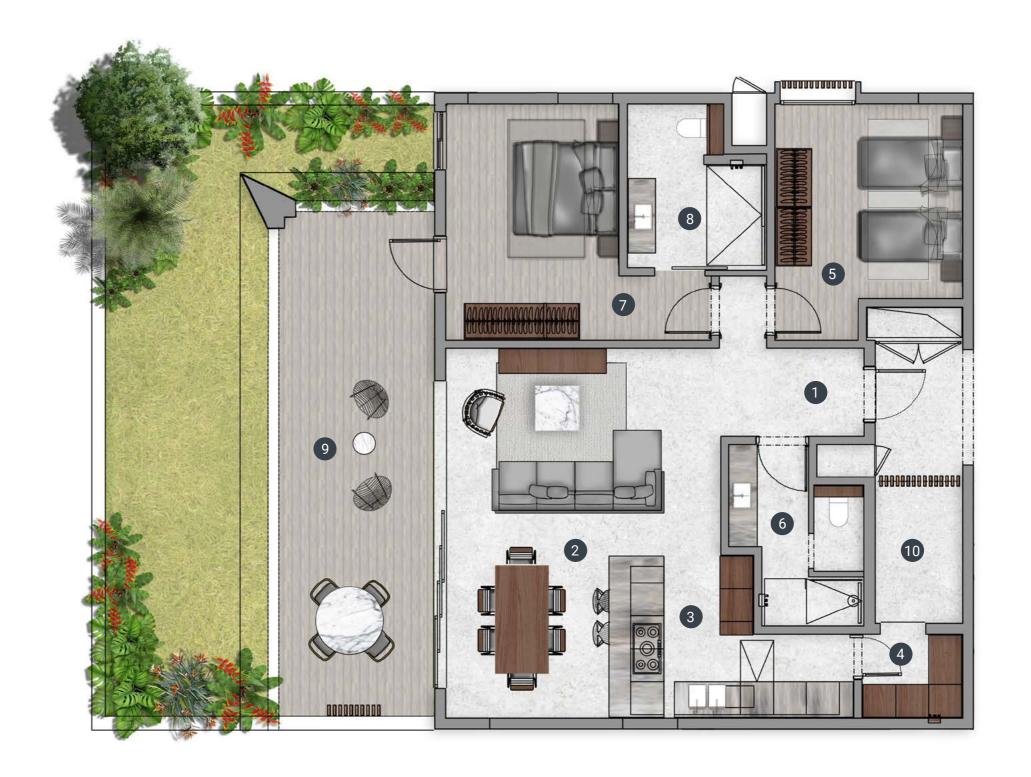

## 4 BEDROOMS

Ground floor

TOTAL COVERED AREA (GROUND & FIRST FLOORS) - 540 M<sup>2</sup> TOTAL BUILT AREA (GROUND & FIRST FLOORS) - 751 M<sup>2</sup>

#### SURFACE TABLE - AREA (M<sup>2</sup>) INDOOR AREAS

| 1. | Entrance hall      | 20   |
|----|--------------------|------|
| 2. | Bedroom 1          | 43   |
| 3. | Ensuite 1          | . 14 |
| 4. | Living/dining room | 82   |
| 5. | Kitchen —          | . 23 |
| 5. | Back kitchen       | . 11 |
| 7. | Store              | . 10 |

| 10. | Garage            | 40  |
|-----|-------------------|-----|
|     | Yard              | 50  |
| 12. | Pool & deck       | 105 |
| 13. | Covered terrace 1 | 17  |
| 14. | Outdoor living    | 62  |
| 15. | Porch             | 5   |
| 16. | Kiosk             | 39  |
| 17  | Courtvard         | 13  |