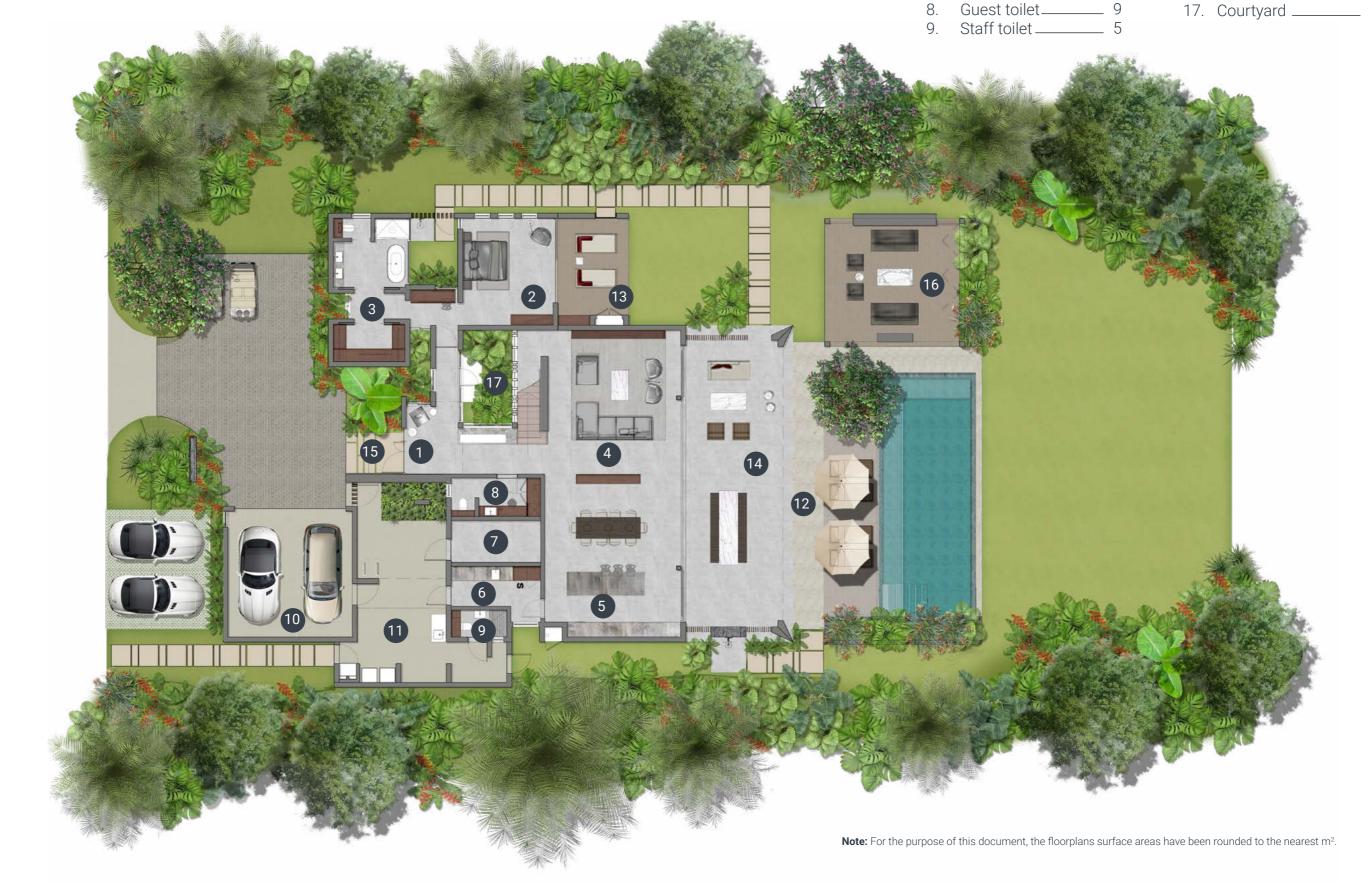

#### SURFACE TABLE - AREA (M<sup>2</sup>) INDOOR AREAS

| ١. | Bearoom I           | 41 |
|----|---------------------|----|
| 2. | Ensuite 1           | 14 |
| 3. | Entrance hall       | 34 |
| 4. | Living/dining room_ | 78 |
| 5. | Kitchen             | 22 |
| 6. | Scullery            | 10 |
| 7. | Store               | 10 |

| 8.  | Guest toilet | 9  |
|-----|--------------|----|
| 9.  | Staff toilet | 5  |
| 10. | Bedroom 2    | 29 |
| 11  | Ensuite 2    | 10 |

| 12. Garage              | 39 |
|-------------------------|----|
| 13. Yard                | 56 |
| 14. Covered terrace 1 _ | 12 |
| 15. Outdoor living      | 65 |
| 16. Pool & deck         | 14 |
| 17. Porch               | 3  |
| 18. Kiosk               | 38 |