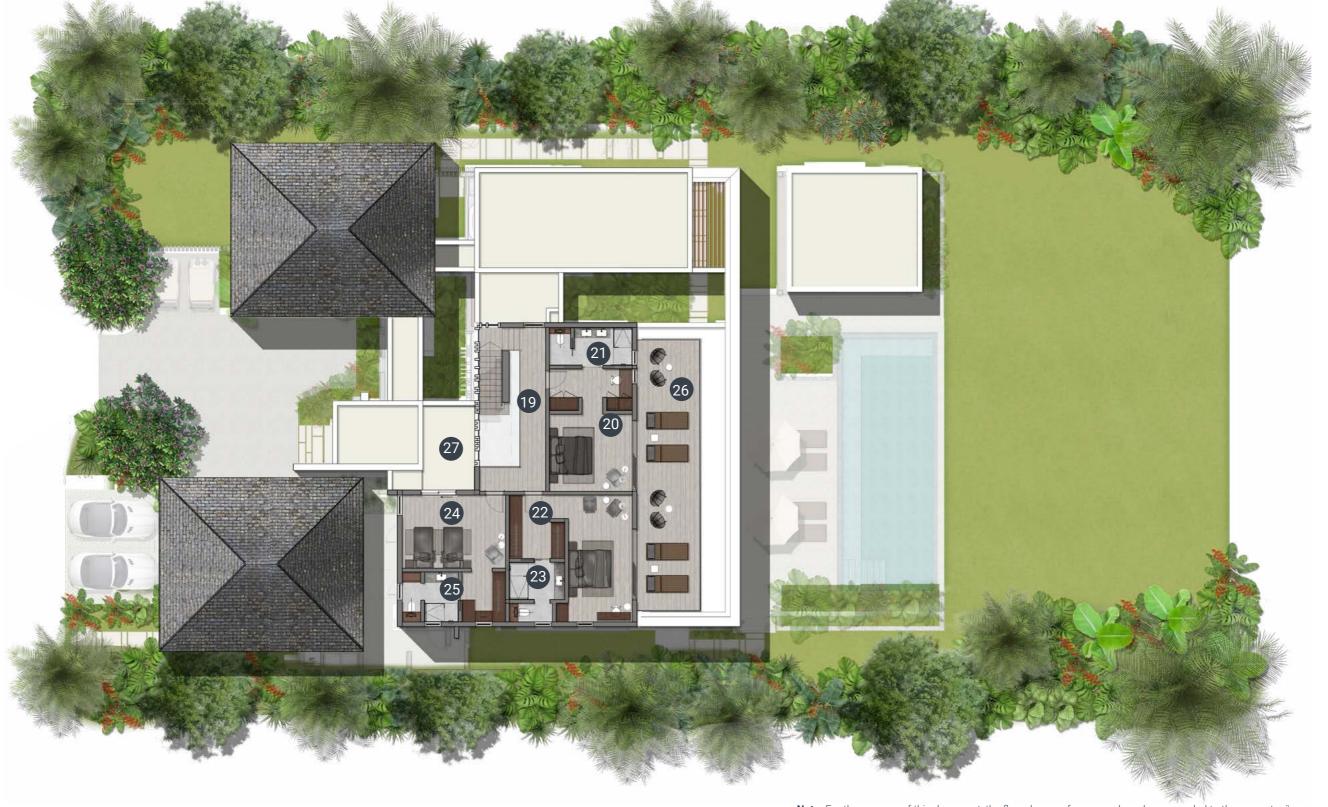

#### 

24. Bedroom 525. Ensuite 5

27

| 26. | Covered terrace 2 _ | 39 |
|-----|---------------------|----|
| 27. | Open terrace        | 10 |

#### **OUTDOOR AREAS**

25. Covered terrace 2\_ 30