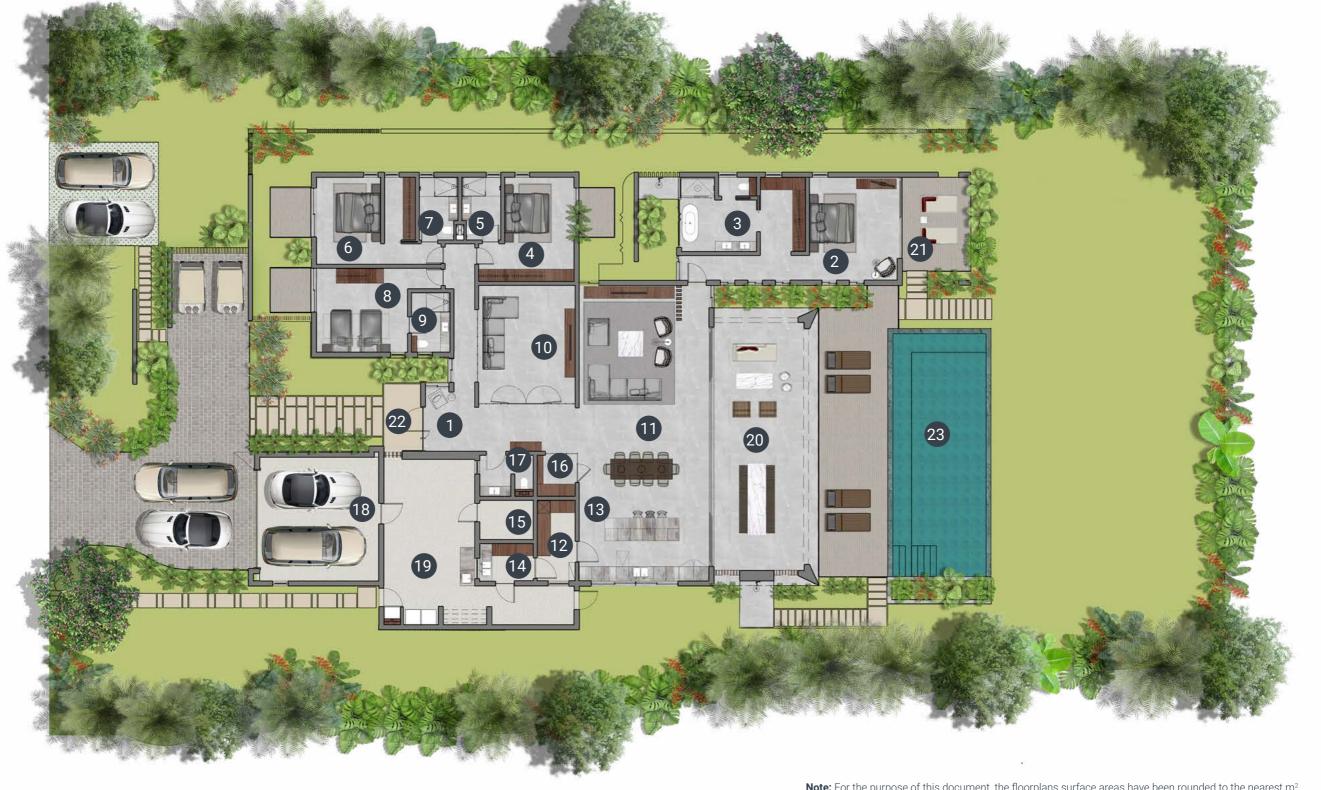

## 4 BEDROOMS

**TOTAL COVERED AREA - 461 M<sup>2</sup> TOTAL BUILT AREA - 616 M<sup>2</sup>** 

#### SURFACE TABLE - AREA (M²) INDOOR AREAS

| 1. Entrance hall | 30 | 10. Study/ snug   | 30 |
|------------------|----|-------------------|----|
| 2. Bedroom 1     | 44 | 11. Living/dining | 68 |
| 3. Ensuite 1     | 15 | 12. Back kitchen  | 9  |
| 4. Bedroom 2     | 22 | 13. Kitchen       | 28 |
| 5. Ensuite 2     | 7  | 14. Scullery      | 6  |
| 6. Bedroom 3     | 25 | 15. Store         | 6  |
| 7. Ensuite 3     | 7  | 16. Wine cellar   | 4  |
| 8. Bedroom 4     | 23 | 17. Guest toilet  | 6  |
| 9. Ensuite 4     | 7  | 18. Garage        | 40 |

| 19. Yard                | 47  |
|-------------------------|-----|
| 20. Covered terrace 1   | 69  |
| 21. Covered terrace 2 _ | 16  |
| 22. Porch               | 7   |
| 23. Pool & deck         | 105 |