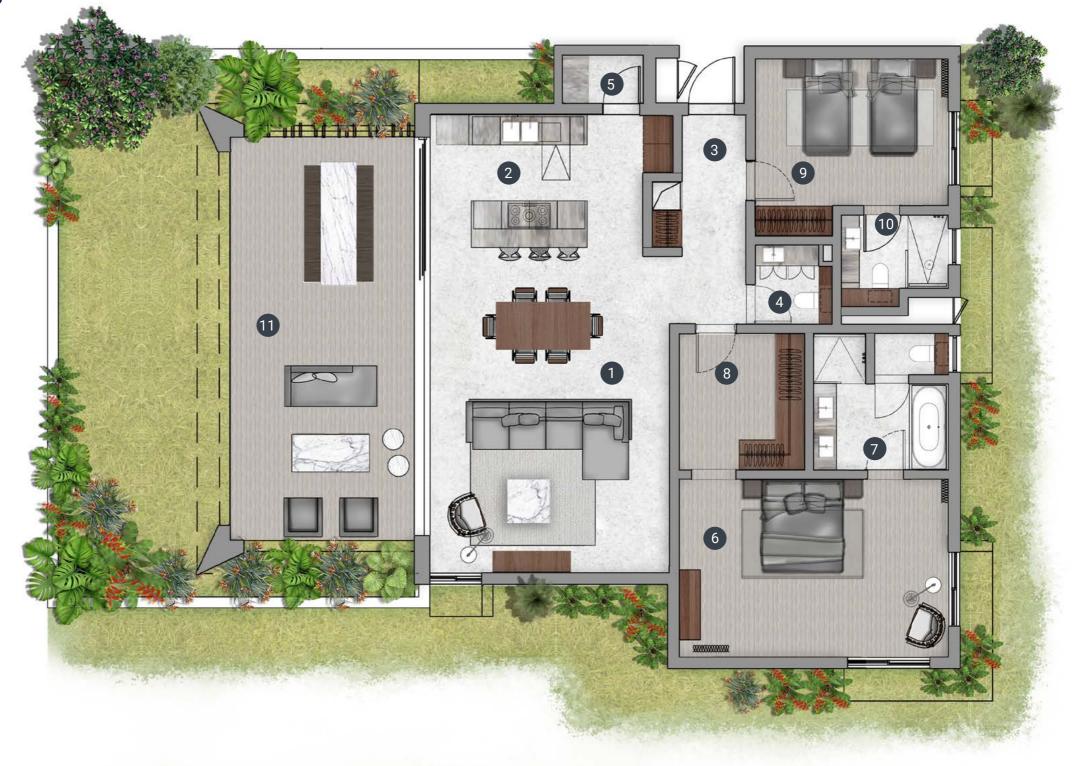

5 BEDROOMS

First floor

TOTAL COVERED AREA (GROUND & FIRST FLOORS) - 599 M<sup>2</sup>
TOTAL BUILT AREA (GROUND & FIRST FLOORS) - 850 M<sup>2</sup>

# SURFACE TABLE - AREA (M²) INDOOR AREAS

#### 

24. Bedroom 525. Ensuite 5

27

| 26. | Covered terrace 2 _ | 39 |
|-----|---------------------|----|
| 27. | Open terrace        | 10 |

#### **OUTDOOR AREAS**

25. Covered terrace 2\_ 30