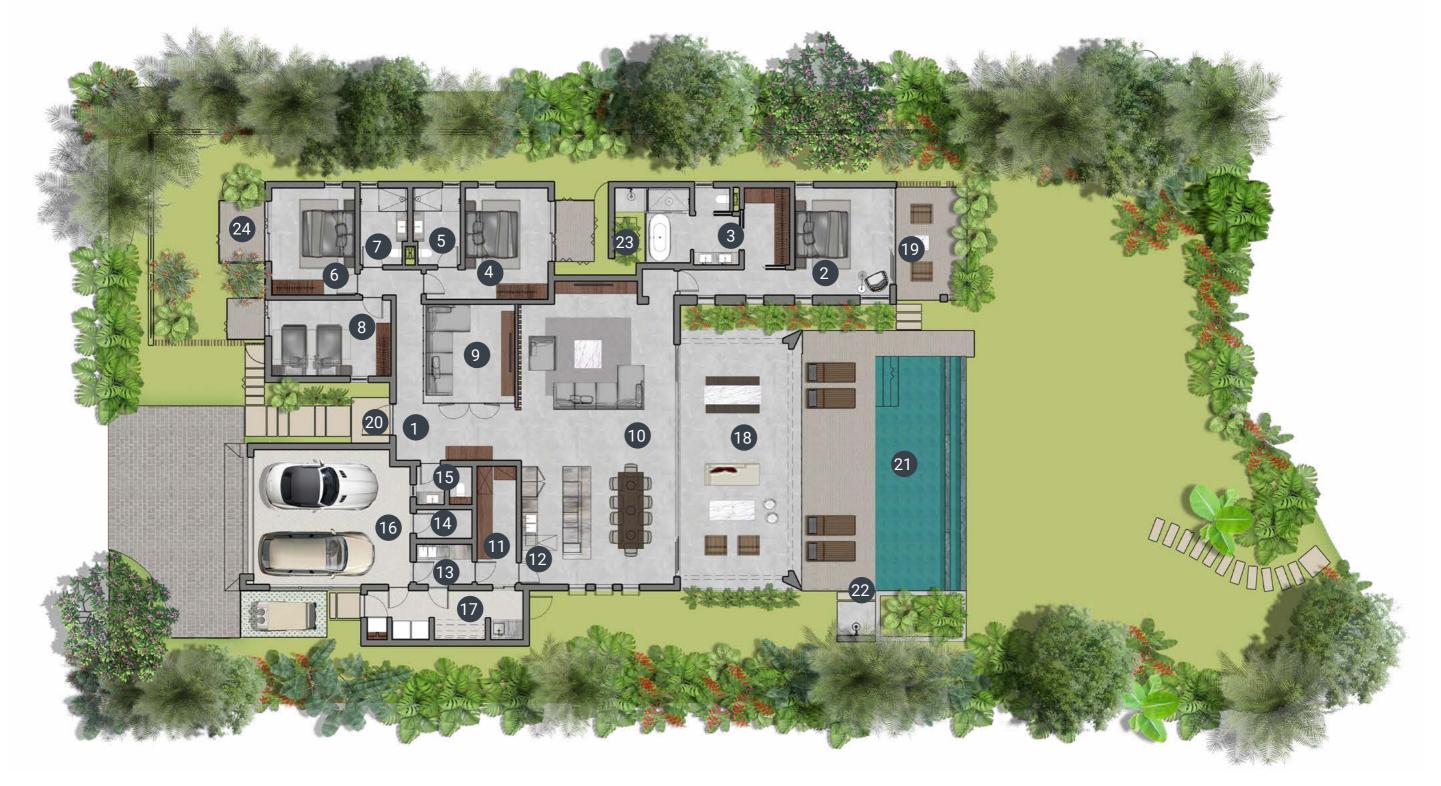

## 5 BEDROOMS Ground floor

TOTAL COVERED AREA (GROUND & FIRST FLOORS) - 599 M<sup>2</sup> TOTAL BUILT AREA (GROUND & FIRST FLOORS) - 850 M<sup>2</sup>

#### SURFACE TABLE - AREA (M<sup>2</sup>) INDOOR AREAS

| ١. | Bearoom I           | 41 |
|----|---------------------|----|
| 2. | Ensuite 1           | 14 |
| 3. | Entrance hall       | 34 |
| 4. | Living/dining room_ | 78 |
| 5. | Kitchen             | 22 |
| 6. | Scullery            | 10 |
| 7. | Store               | 10 |

| 8.  | Guest toilet | 9  |
|-----|--------------|----|
| 9.  | Staff toilet | 5  |
| 10. | Bedroom 2    | 29 |
| 11  | Ensuite 2    | 10 |

| 12. Garage              | 39 |
|-------------------------|----|
| 13. Yard                | 56 |
| 14. Covered terrace 1 _ | 12 |
| 15. Outdoor living      | 65 |
| 16. Pool & deck         | 14 |
| 17. Porch               | 3  |
| 18. Kiosk               | 38 |