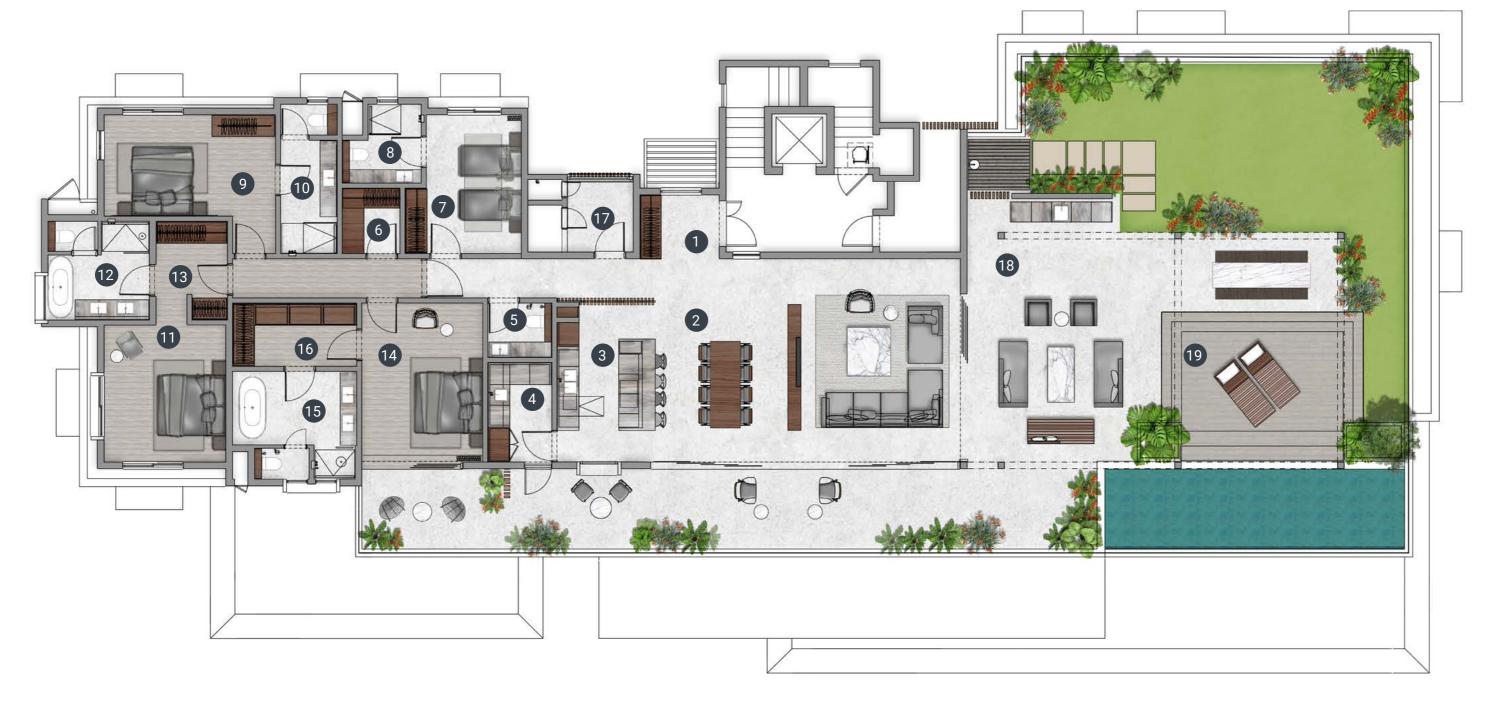

## 5 BEDROOMS Ground floor

TOTAL COVERED AREA (GROUND & FIRST FLOORS) - 599 M<sup>2</sup> TOTAL BUILT AREA (GROUND & FIRST FLOORS) - 850 M<sup>2</sup>

#### SURFACE TABLE - AREA (M<sup>2</sup>) INDOOR AREAS

| ١. | Bearoom I           | 41 |
|----|---------------------|----|
| 2. | Ensuite 1           | 14 |
| 3. | Entrance hall       | 34 |
| 4. | Living/dining room_ | 78 |
| 5. | Kitchen             | 22 |
| 6. | Scullery            | 10 |
| 7. | Store               | 10 |

| 8.  | Guest toilet | 9  |
|-----|--------------|----|
| 9.  | Staff toilet | 5  |
| 10. | Bedroom 2    | 29 |
| 11  | Ensuite 2    | 10 |

| 12. Garage              | 39 |
|-------------------------|----|
| 13. Yard                | 56 |
| 14. Covered terrace 1 _ | 12 |
| 15. Outdoor living      | 65 |
| 16. Pool & deck         | 14 |
| 17. Porch               | 3  |
| 18. Kiosk               | 38 |

5 BEDROOMS

First floor

TOTAL COVERED AREA (GROUND & FIRST FLOORS) - 599 M<sup>2</sup>
TOTAL BUILT AREA (GROUND & FIRST FLOORS) - 850 M<sup>2</sup>

#### 

24. Bedroom 525. Ensuite 5

27

| 26. | Covered terrace 2 _ | 39 |
|-----|---------------------|----|
| 27. | Open terrace        | 10 |