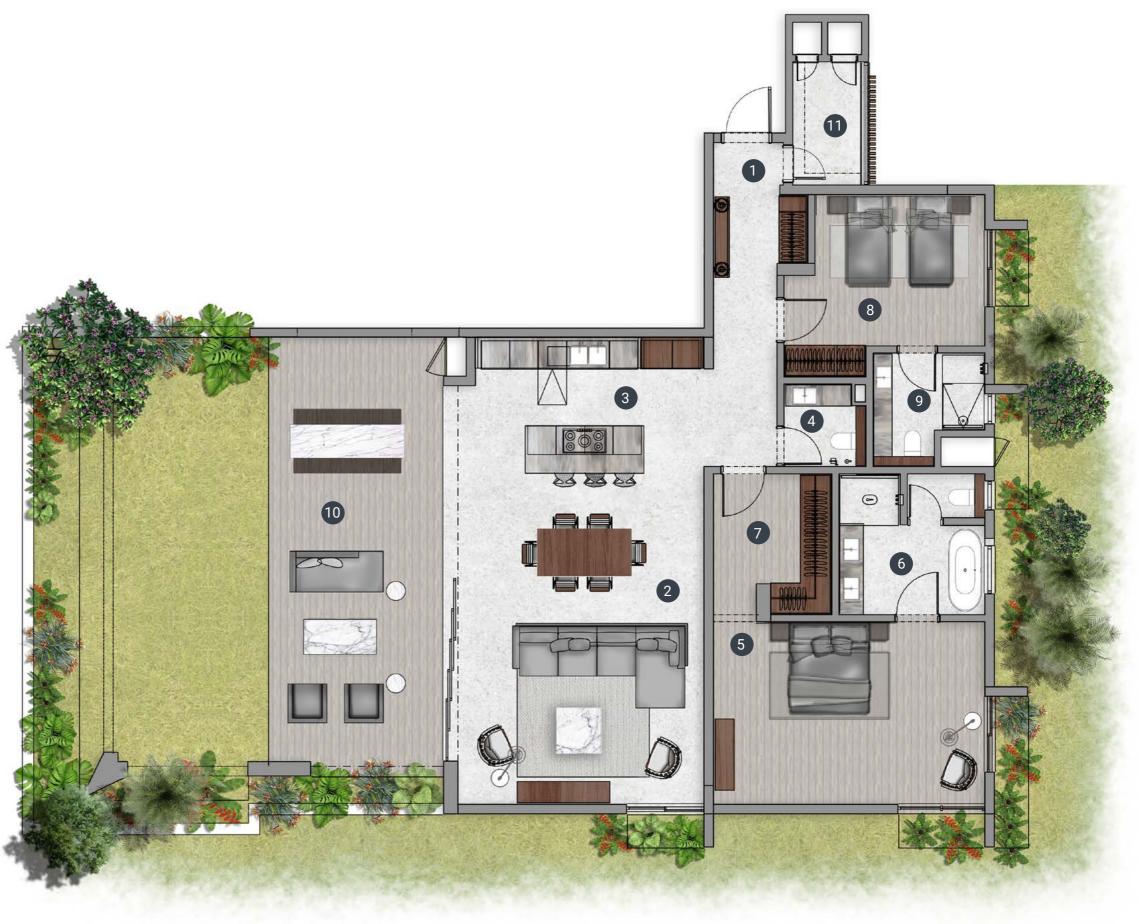

5 BEDROOMS

First floor

TOTAL COVERED AREA (GROUND & FIRST FLOORS) - 599 M<sup>2</sup>
TOTAL BUILT AREA (GROUND & FIRST FLOORS) - 850 M<sup>2</sup>

# SURFACE TABLE - AREA (M²) INDOOR AREAS

#### 

24. Bedroom 525. Ensuite 5

27

| 26. | Covered terrace 2 _ | 39 |
|-----|---------------------|----|
| 27. | Open terrace        | 10 |