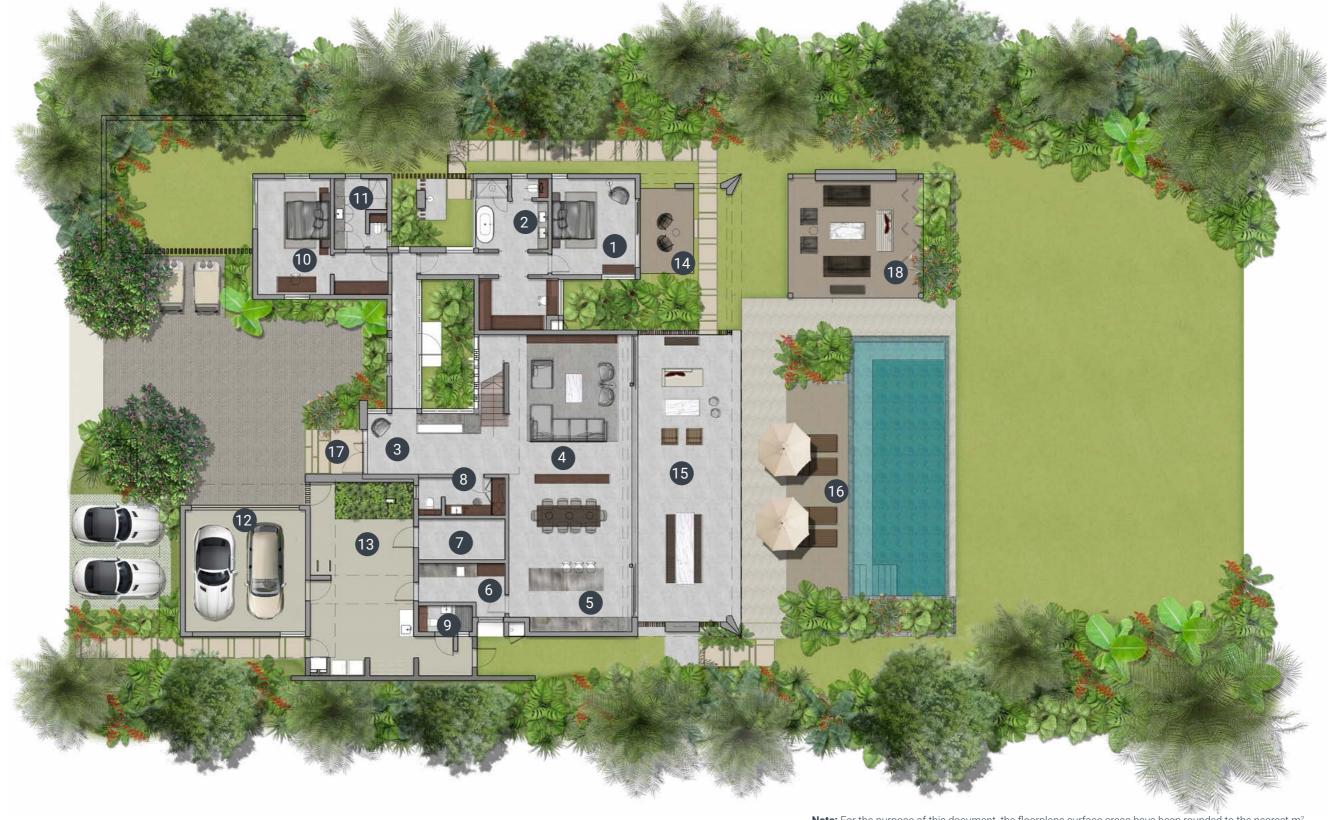

## 5 BEDROOMS Ground floor

TOTAL COVERED AREA (GROUND & FIRST FLOORS) - 599 M<sup>2</sup> TOTAL BUILT AREA (GROUND & FIRST FLOORS) - 850 M<sup>2</sup>

#### SURFACE TABLE - AREA (M<sup>2</sup>) INDOOR AREAS

| ١. | Bearoom I           | 41 |
|----|---------------------|----|
| 2. | Ensuite 1           | 14 |
| 3. | Entrance hall       | 34 |
| 4. | Living/dining room_ | 78 |
| 5. | Kitchen             | 22 |
| 6. | Scullery            | 10 |
| 7. | Store               | 10 |

| 8.  | Guest toilet | 9  |
|-----|--------------|----|
| 9.  | Staff toilet | 5  |
| 10. | Bedroom 2    | 29 |
| 11  | Ensuite 2    | 10 |

| 12. Garage              | 39 |
|-------------------------|----|
| 13. Yard                | 56 |
| 14. Covered terrace 1 _ | 12 |
| 15. Outdoor living      | 65 |
| 16. Pool & deck         | 14 |
| 17. Porch               | 3  |
| 18. Kiosk               | 38 |