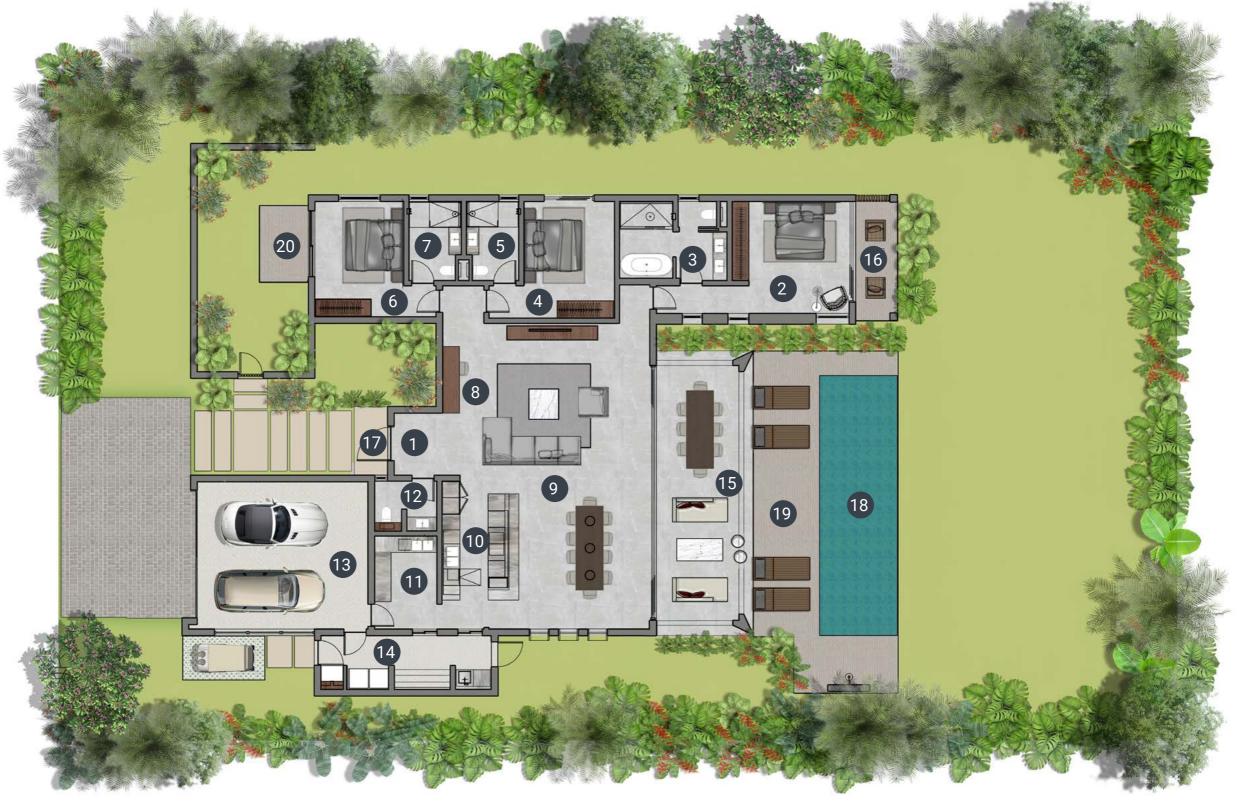

## 4 BEDROOMS

Ground floor

TOTAL COVERED AREA (GROUND & FIRST FLOORS) - 540 M<sup>2</sup> TOTAL BUILT AREA (GROUND & FIRST FLOORS) - 751 M<sup>2</sup>

#### SURFACE TABLE - AREA (M<sup>2</sup>) INDOOR AREAS

| 1. | Entrance hall      | 20   |
|----|--------------------|------|
| 2. | Bedroom 1          | 43   |
| 3. | Ensuite 1          | . 14 |
| 4. | Living/dining room | 82   |
| 5. | Kitchen —          | . 23 |
| 5. | Back kitchen       | . 11 |
| 7. | Store              | . 10 |

| 10. | Garage            | 40  |
|-----|-------------------|-----|
|     | Yard              | 50  |
| 12. | Pool & deck       | 105 |
| 13. | Covered terrace 1 | 17  |
| 14. | Outdoor living    | 62  |
| 15. | Porch             | 5   |
| 16. | Kiosk             | 39  |
| 17  | Courtvard         | 13  |