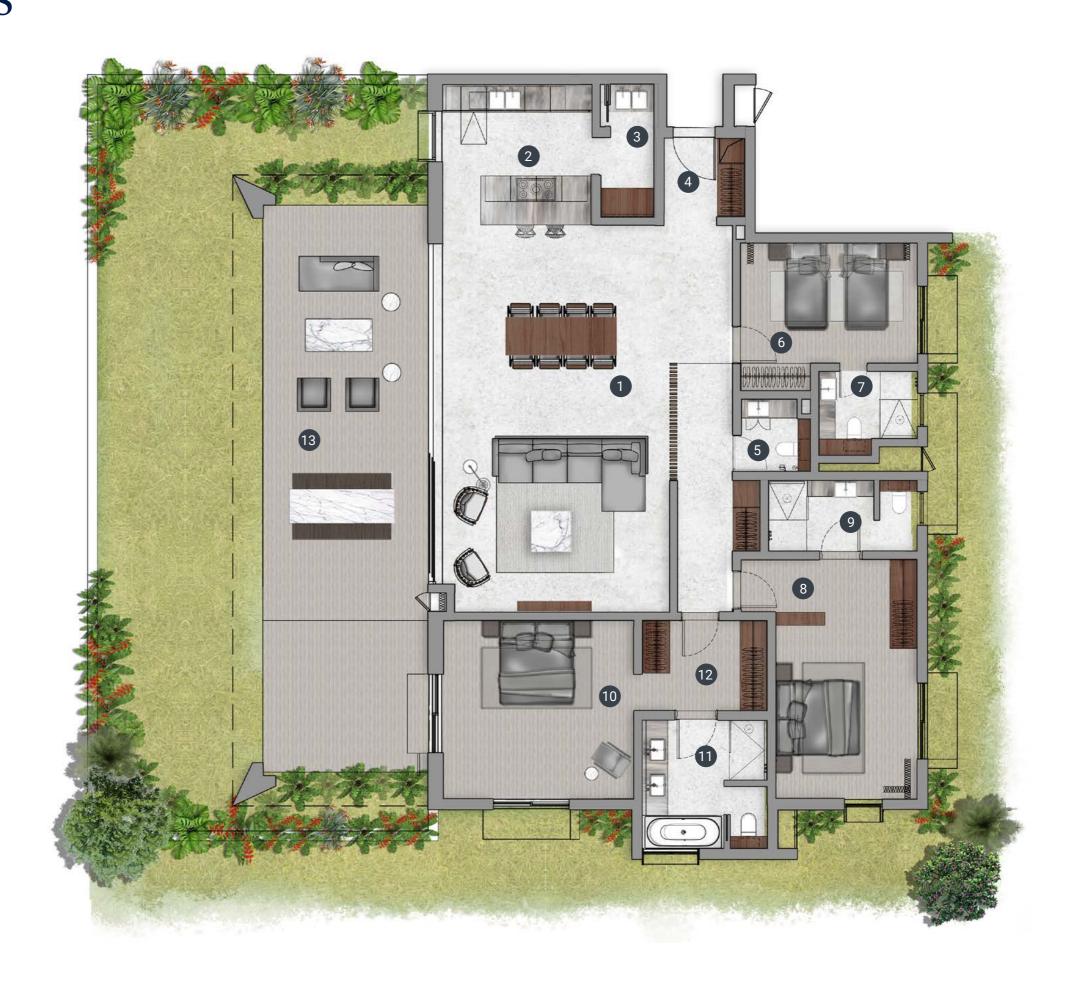

## 4 BEDROOMS

Ground floor

TOTAL COVERED AREA (GROUND & FIRST FLOORS) - 540 M<sup>2</sup> TOTAL BUILT AREA (GROUND & FIRST FLOORS) - 751 M<sup>2</sup>

#### SURFACE TABLE - AREA (M<sup>2</sup>) INDOOR AREAS

| 1. | Entrance hall      | 20   |
|----|--------------------|------|
| 2. | Bedroom 1          | 43   |
| 3. | Ensuite 1          | . 14 |
| 4. | Living/dining room | 82   |
| 5. | Kitchen —          | . 23 |
| 5. | Back kitchen       | . 11 |
| 7. | Store              | . 10 |

| 10. | Garage            | 40  |
|-----|-------------------|-----|
|     | Yard              | 50  |
| 12. | Pool & deck       | 105 |
| 13. | Covered terrace 1 | 17  |
| 14. | Outdoor living    | 62  |
| 15. | Porch             | 5   |
| 16. | Kiosk             | 39  |
| 17  | Courtvard         | 13  |