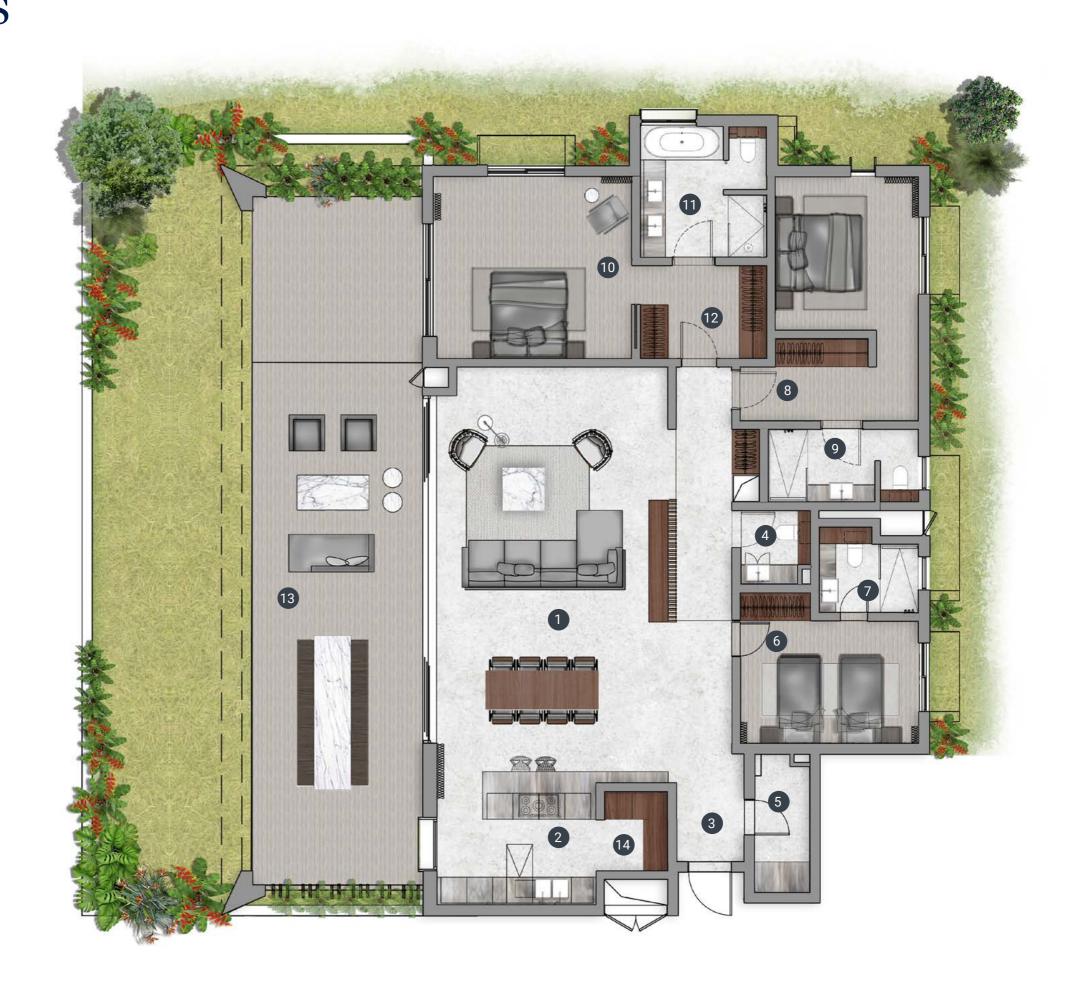

## 5 BEDROOMS Ground floor

TOTAL COVERED AREA (GROUND & FIRST FLOORS) - 599 M<sup>2</sup> TOTAL BUILT AREA (GROUND & FIRST FLOORS) - 850 M<sup>2</sup>

#### SURFACE TABLE - AREA (M<sup>2</sup>) INDOOR AREAS

| ١. | Bearoom I           | 41 |
|----|---------------------|----|
| 2. | Ensuite 1           | 14 |
| 3. | Entrance hall       | 34 |
| 4. | Living/dining room_ | 78 |
| 5. | Kitchen             | 22 |
| 6. | Scullery            | 10 |
| 7. | Store               | 10 |

| 8.  | Guest toilet | 9  |
|-----|--------------|----|
| 9.  | Staff toilet | 5  |
| 10. | Bedroom 2    | 29 |
| 11  | Ensuite 2    | 10 |

| 12. Garage              | 39 |
|-------------------------|----|
| 13. Yard                | 56 |
| 14. Covered terrace 1 _ | 12 |
| 15. Outdoor living      | 65 |
| 16. Pool & deck         | 14 |
| 17. Porch               | 3  |
| 18. Kiosk               | 38 |