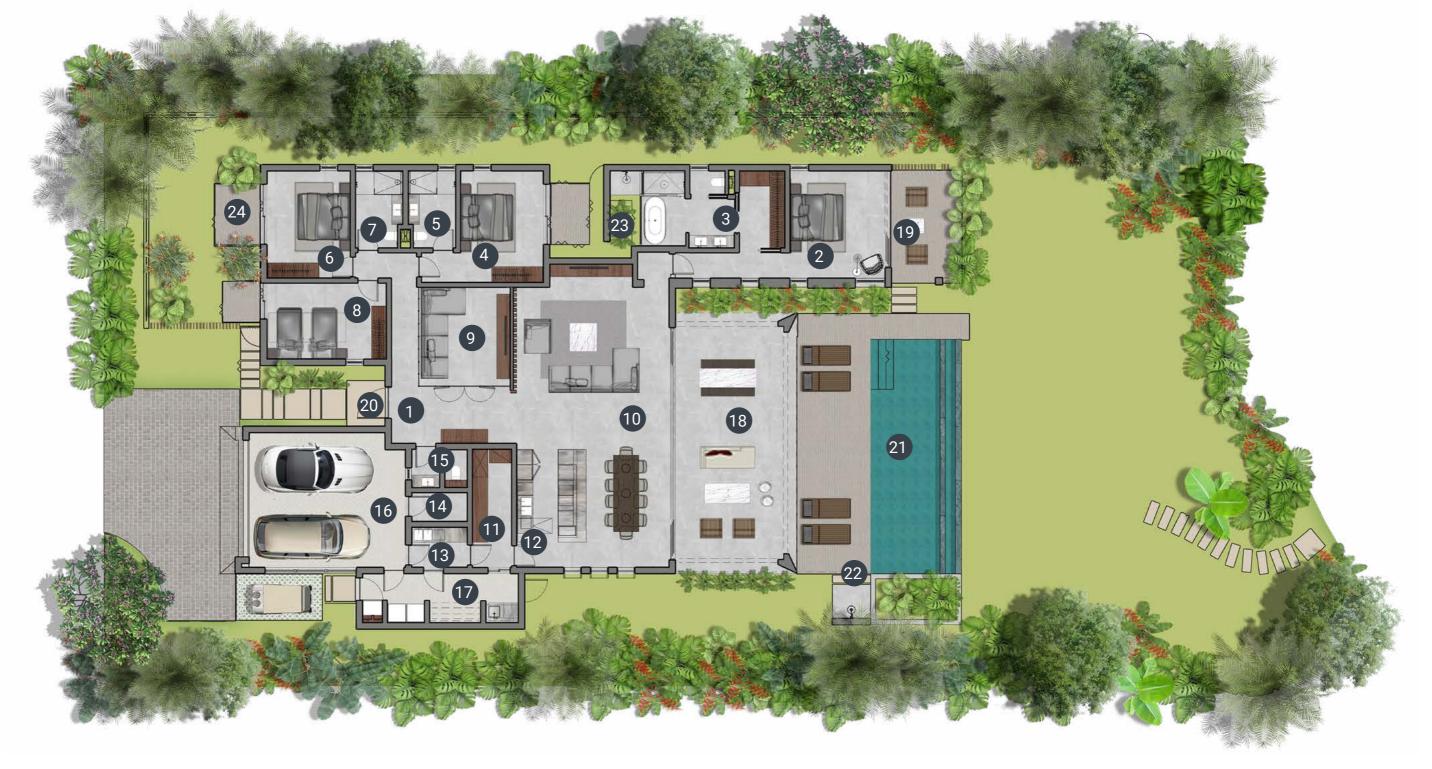

# FAIRWAY SANCTUARY SIMPLEX VILLAS

4 BEDROOMS

TOTAL COVERED AREA - 345 M<sup>2</sup>
TOTAL BUILT AREA - 448 M<sup>2</sup>

# SURFACE TABLE - AREA (M²) INDOOR AREAS

| Entrance hall | 20 | 9. Study/ snug    | 15 |
|---------------|----|-------------------|----|
| Bedroom 1     | 33 | 10. Living/dining | 63 |
| Ensuite 1     | 13 | 11. Back kitchen  | 9  |
| Bedroom 2     | 19 | 12. Kitchen       | 15 |
| Ensuite 2     | 7  | 13. Scullery      | 5  |
| Bedroom 3     | 16 | 14. Store         | 3  |
| Ensuite 3     | 7  | 15. Guest toilet  | 4  |
| Bedroom 4     | 17 | 16. Garage        | 37 |
|               |    |                   |    |

| 17. | Yard                | 14 |
|-----|---------------------|----|
| 18  | . Outdoor living    | 49 |
| 19. | Covered terrace 2 _ | 13 |
| 20. | Porch               | 3  |
| 21. | Pool                | 30 |
| 22. | Pool deck & shower_ | 46 |
| 23. | Outdoor shower      | 5  |
| 24. | Open terrace        | 5  |