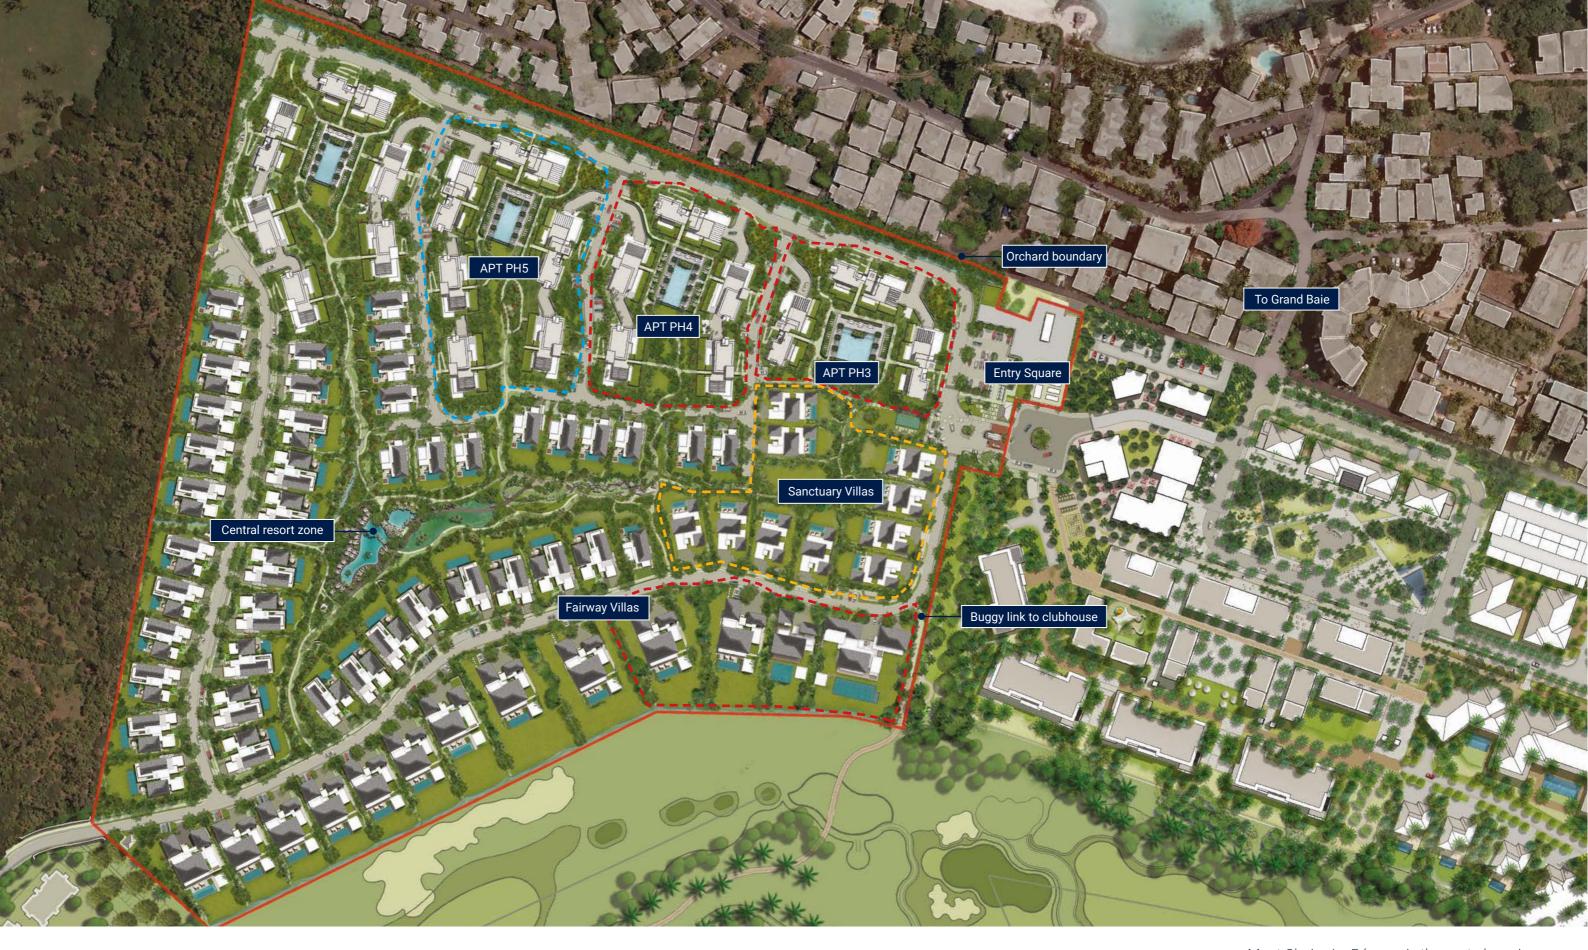

## **MASTER PLAN**

**LEGEND** 

Under construction
Construction starting 2023

Mont Choisy La Réserve is the next phase in this exceptional development, dedicated to the richness of outdoor living, where striking buildings created by world-leading master planners and architects WATG, in conjunction with Macbeth Architects + Designers in Mauritius, integrate effortlessly into the natural surroundings.