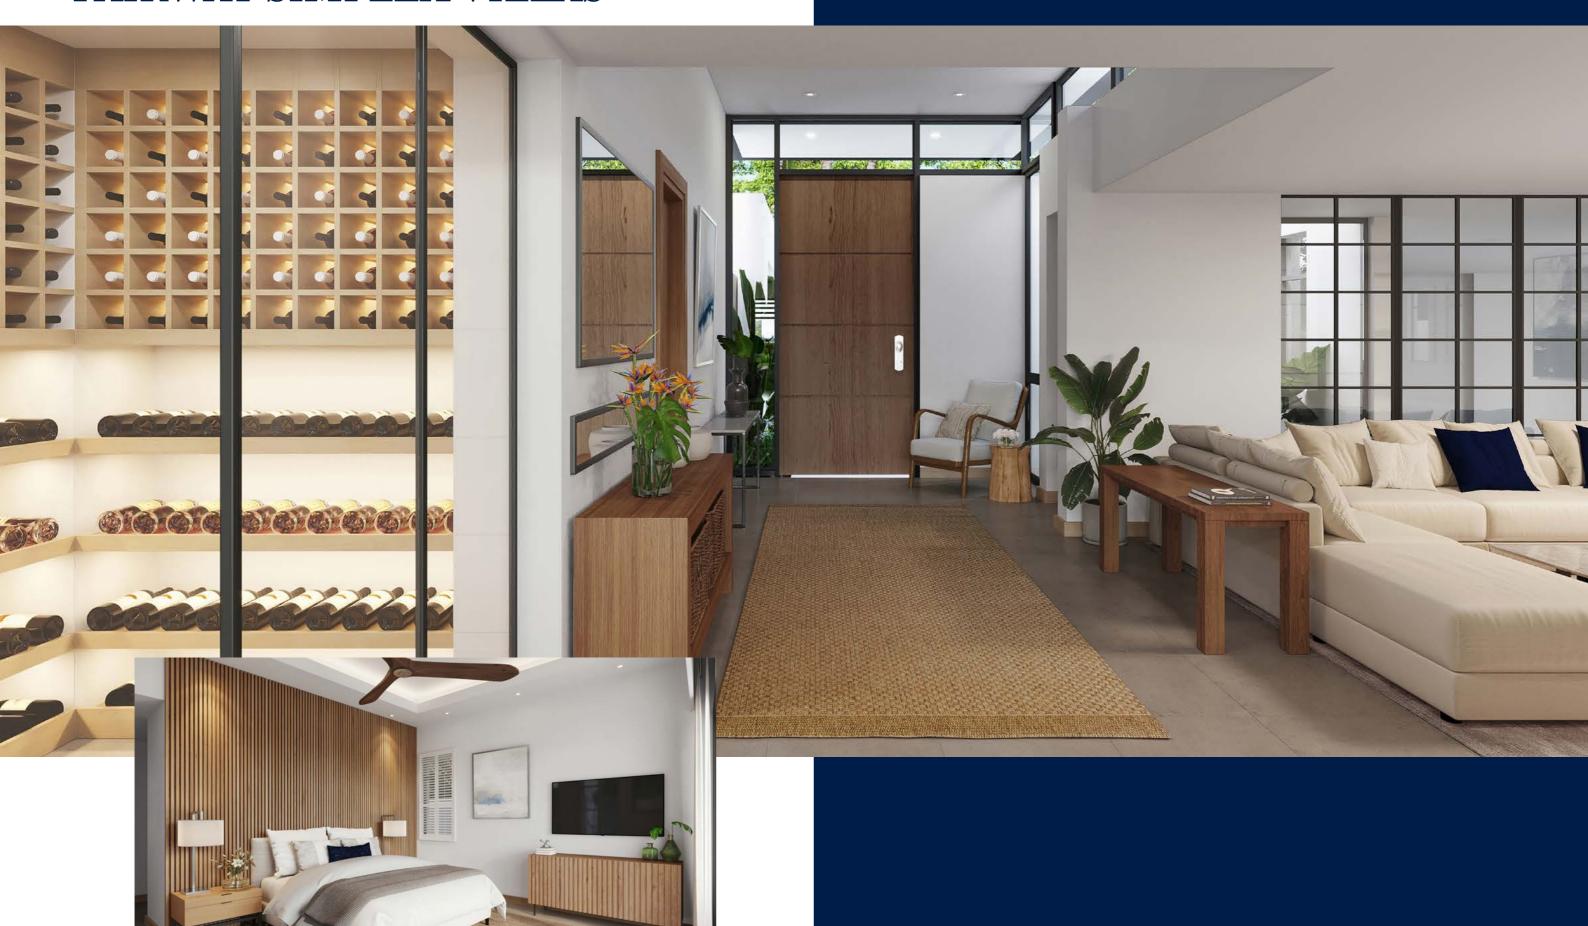

# FAIRWAY SIMPLEX VILLAS

# FAIRWAY SIMPLEX VILLAS

Entrance lobby and wine cellar with stunning finishes (top) and spacious bright bedroom (bottom)