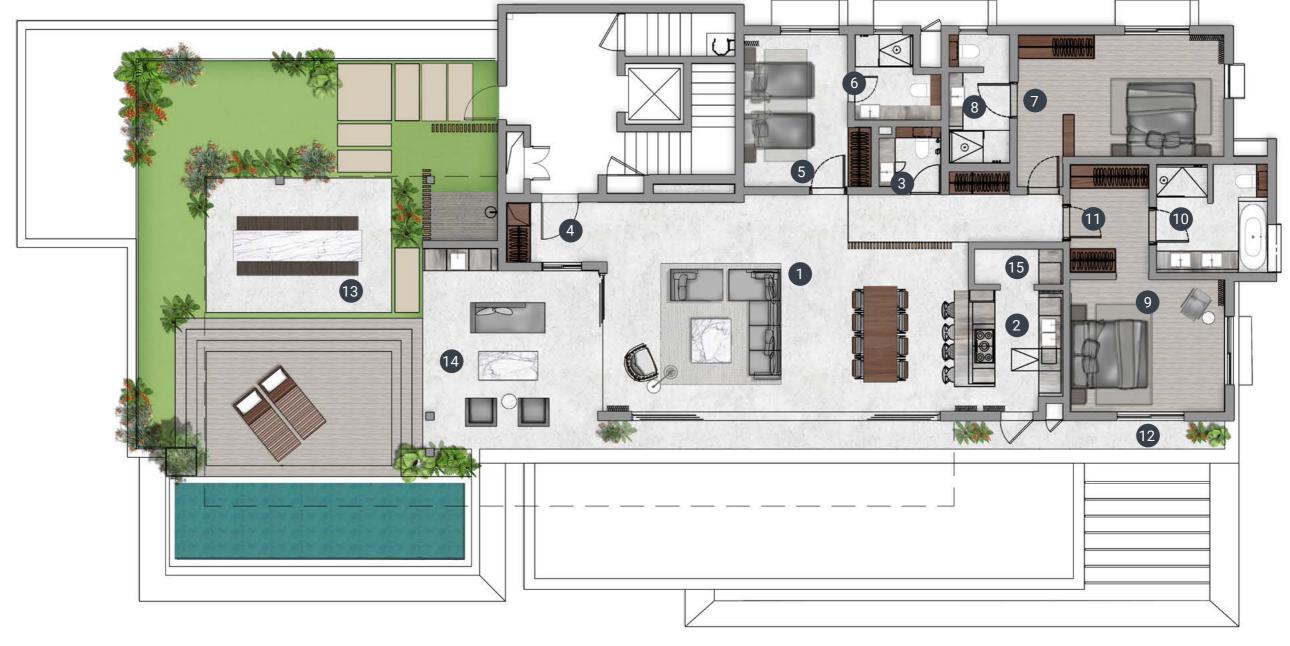

## BLOCK TYPE A 4 BEDROOMS

TOTAL COVERED AREA - 355 M<sup>2</sup>
TOTAL BUILT AREA - 479 M<sup>2</sup>

| 1.  | Lobby                   | 17 | 11. | Bedroom 3           | 25  |
|-----|-------------------------|----|-----|---------------------|-----|
| 2.  | Dining/living room/bar_ | 67 | 12. | Bathroom 3          | 11  |
| 3.  | Kitchen                 | 15 | 13. | Closet 3            | 7   |
| 4.  | Back kitchen            | 7  | 14. | Bedroom 4 ————      | 19  |
| 5.  | Guest toilet            | 4  | 15. | Bathroom 4          | 13  |
| 6.  | Store ————              | 4  | 16. | Closet 4            | 8   |
| 7.  | Bedroom 1               | 15 | 17. | Yard                | 5   |
| 8.  | Bathroom 1              | 6  | 18. | Covered terrace     | 107 |
| 9.  | Bedroom 2               | 20 | 19. | Open terrace & pool | 137 |
| 10. | Bathroom 2              | 9  |     | •                   |     |