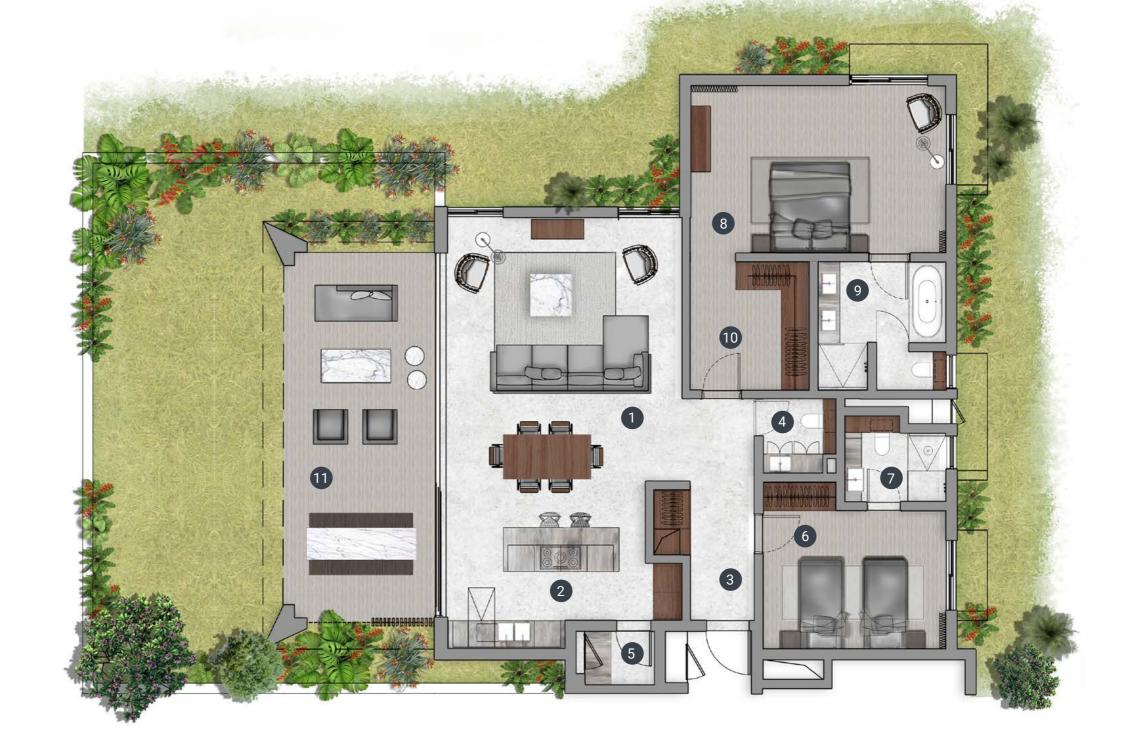

## 4 BEDROOMS

First floor

TOTAL COVERED AREA (GROUND & FIRST FLOORS) - 540 M<sup>2</sup> TOTAL BUILT AREA (GROUND & FIRST FLOORS) - 751 M<sup>2</sup>

# SURFACE TABLE - AREA (M<sup>2</sup>) INDOOR AREAS

#### **OUTDOOR AREAS**

25. Covered terrace 2\_ 30