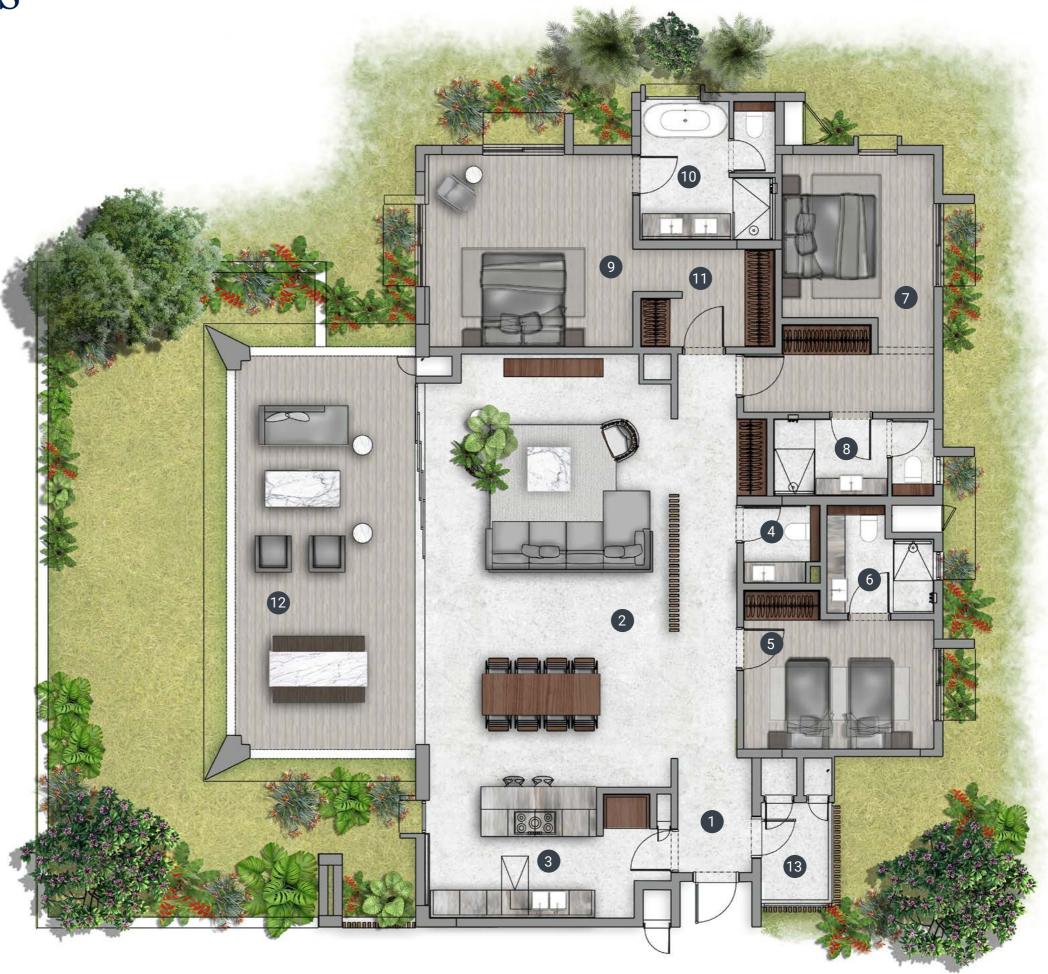

## 5 BEDROOMS Ground floor

TOTAL COVERED AREA (GROUND & FIRST FLOORS) - 599 M<sup>2</sup> TOTAL BUILT AREA (GROUND & FIRST FLOORS) - 850 M<sup>2</sup>

#### SURFACE TABLE - AREA (M<sup>2</sup>) INDOOR AREAS

| ١. | Bearoom I           | 41 |
|----|---------------------|----|
| 2. | Ensuite 1           | 14 |
| 3. | Entrance hall       | 34 |
| 4. | Living/dining room_ | 78 |
| 5. | Kitchen             | 22 |
| 6. | Scullery            | 10 |
| 7. | Store               | 10 |

| 8.  | Guest toilet | 9  |
|-----|--------------|----|
| 9.  | Staff toilet | 5  |
| 10. | Bedroom 2    | 29 |
| 11  | Ensuite 2    | 10 |

| 12. Garage              | 39 |
|-------------------------|----|
| 13. Yard                | 56 |
| 14. Covered terrace 1 _ | 12 |
| 15. Outdoor living      | 65 |
| 16. Pool & deck         | 14 |
| 17. Porch               | 3  |
| 18. Kiosk               | 38 |