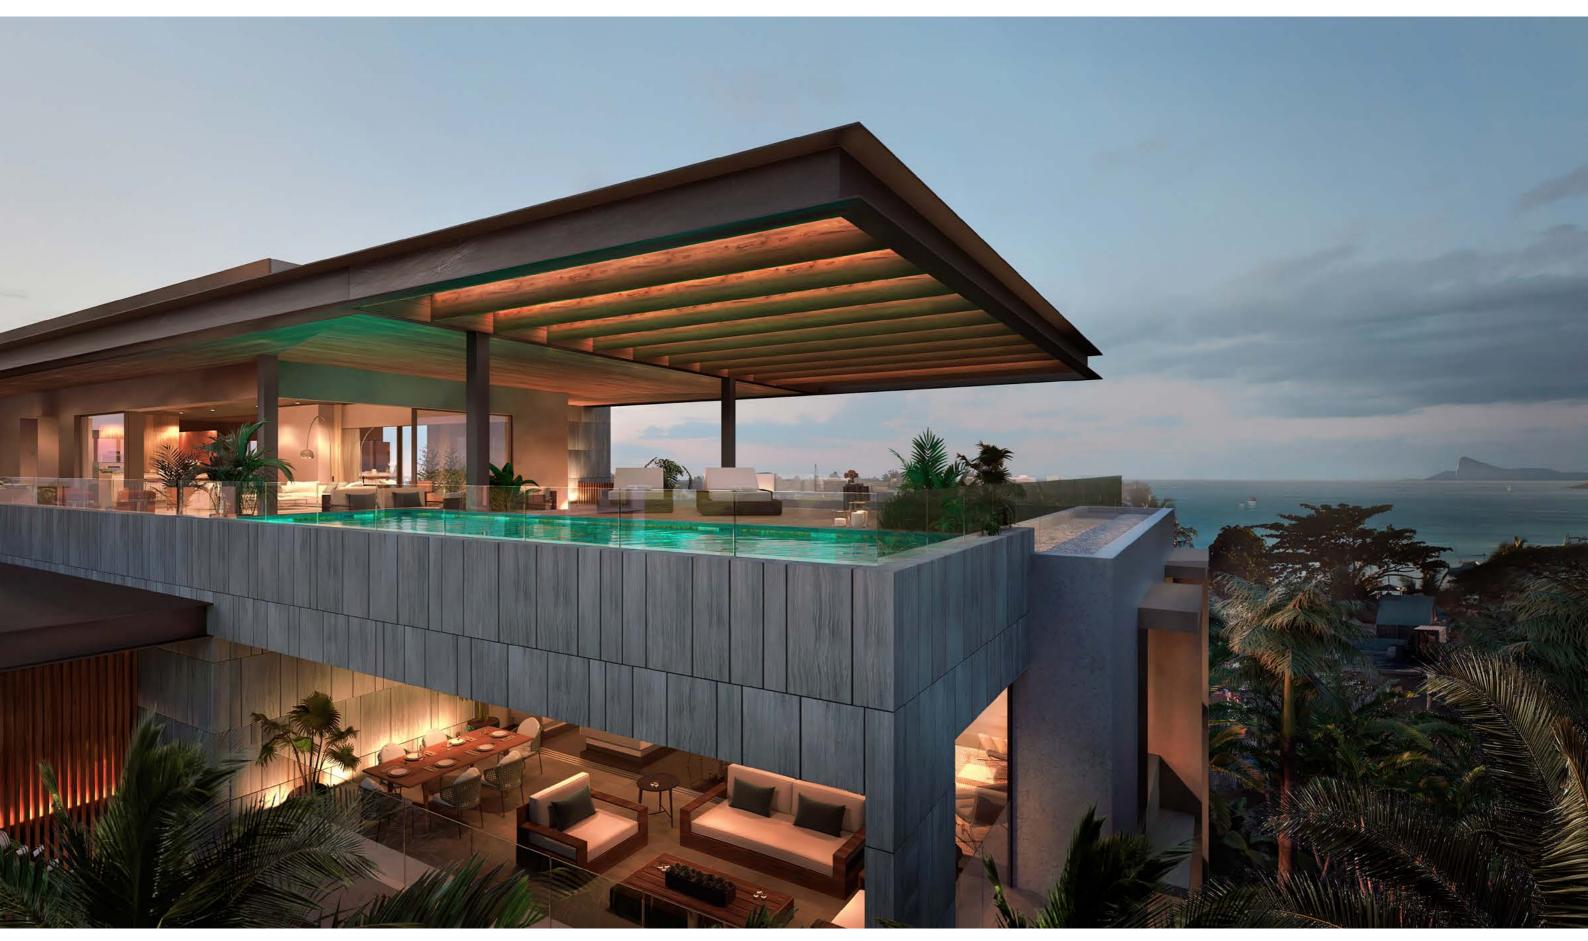

The 4 bedroom penthouse is the most luxurious villa in the sky with panoramic views to Grand Baie and Coin de Mire

Outdoor living with amazing mountain views (top) and open-floor concept kitchen, dining and living towards the extensive terrace and private pool (bottom)