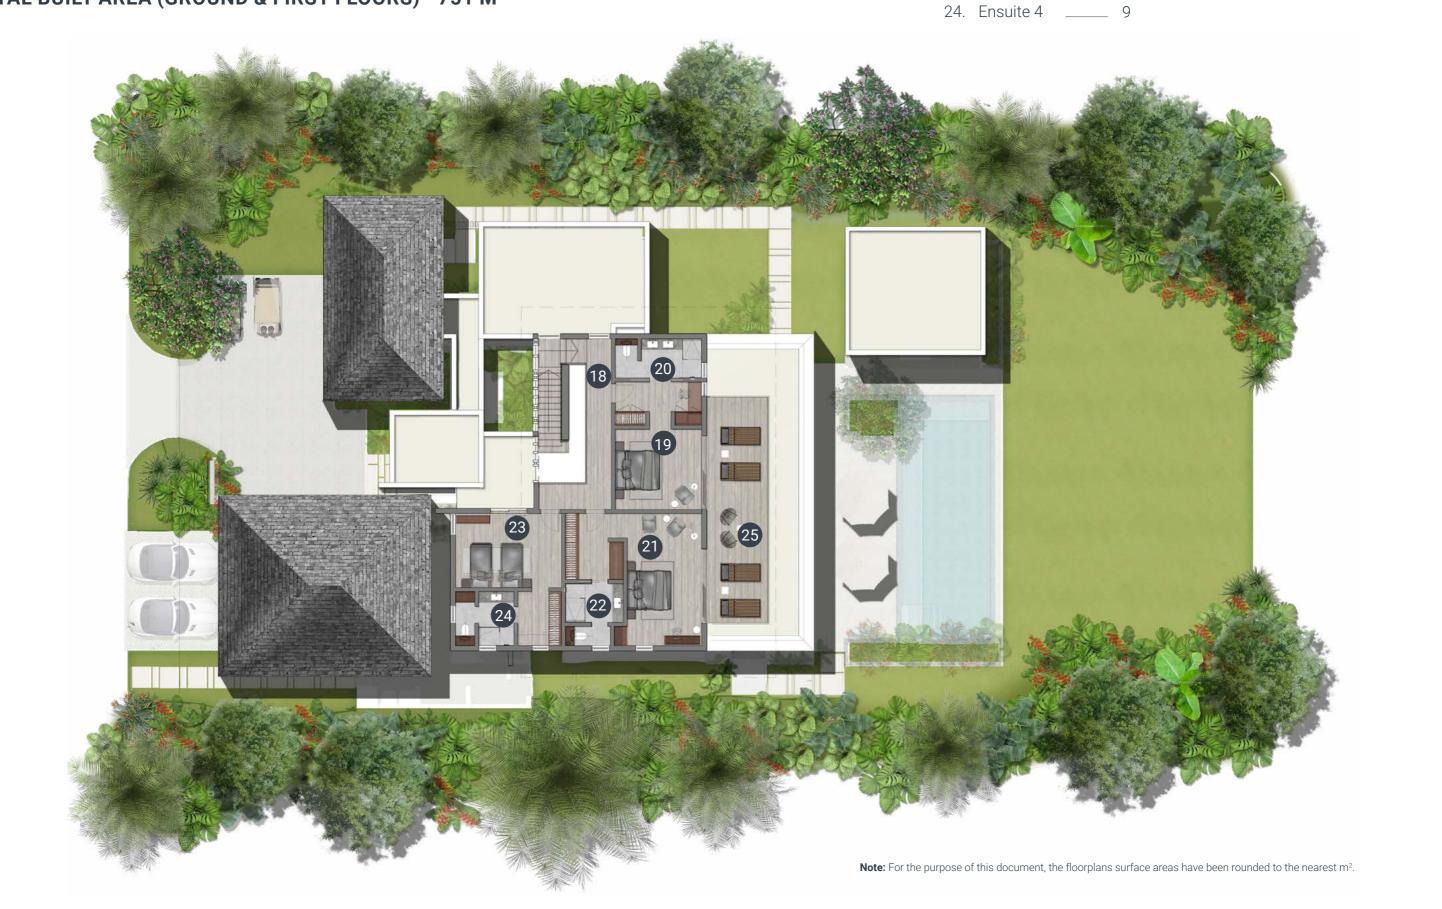

## 4 BEDROOMS

Ground floor

TOTAL COVERED AREA (GROUND & FIRST FLOORS) - 540 M<sup>2</sup> TOTAL BUILT AREA (GROUND & FIRST FLOORS) - 751 M<sup>2</sup>

#### SURFACE TABLE - AREA (M<sup>2</sup>) INDOOR AREAS

| 1. | Entrance hall      | 20   |
|----|--------------------|------|
| 2. | Bedroom 1          | 43   |
| 3. | Ensuite 1          | . 14 |
| 4. | Living/dining room | 82   |
| 5. | Kitchen —          | . 23 |
| 5. | Back kitchen       | . 11 |
| 7. | Store              | . 10 |

| 10. | Garage            | 40  |
|-----|-------------------|-----|
|     | Yard              | 50  |
| 12. | Pool & deck       | 105 |
| 13. | Covered terrace 1 | 17  |
| 14. | Outdoor living    | 62  |
| 15. | Porch             | 5   |
| 16. | Kiosk             | 39  |
| 17  | Courtvard         | 13  |