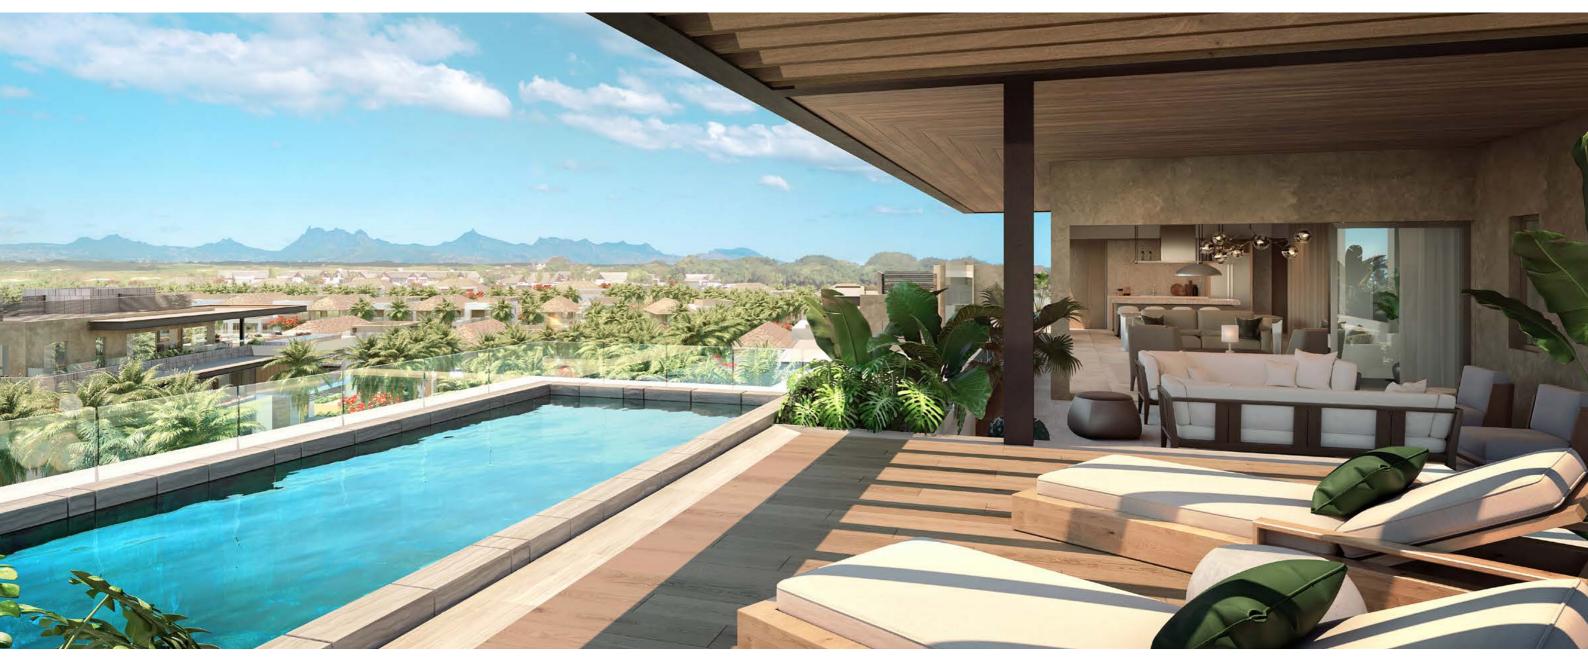

The 4 bedroom penthouse is the most luxurious villa in the sky with panoramic views to Grand Baie and Coin de Mire

Outdoor living with amazing mountain views (top) and open-floor concept kitchen, dining and living towards the extensive terrace and private pool (bottom)

Views of the islets of the North and over the (bottom)