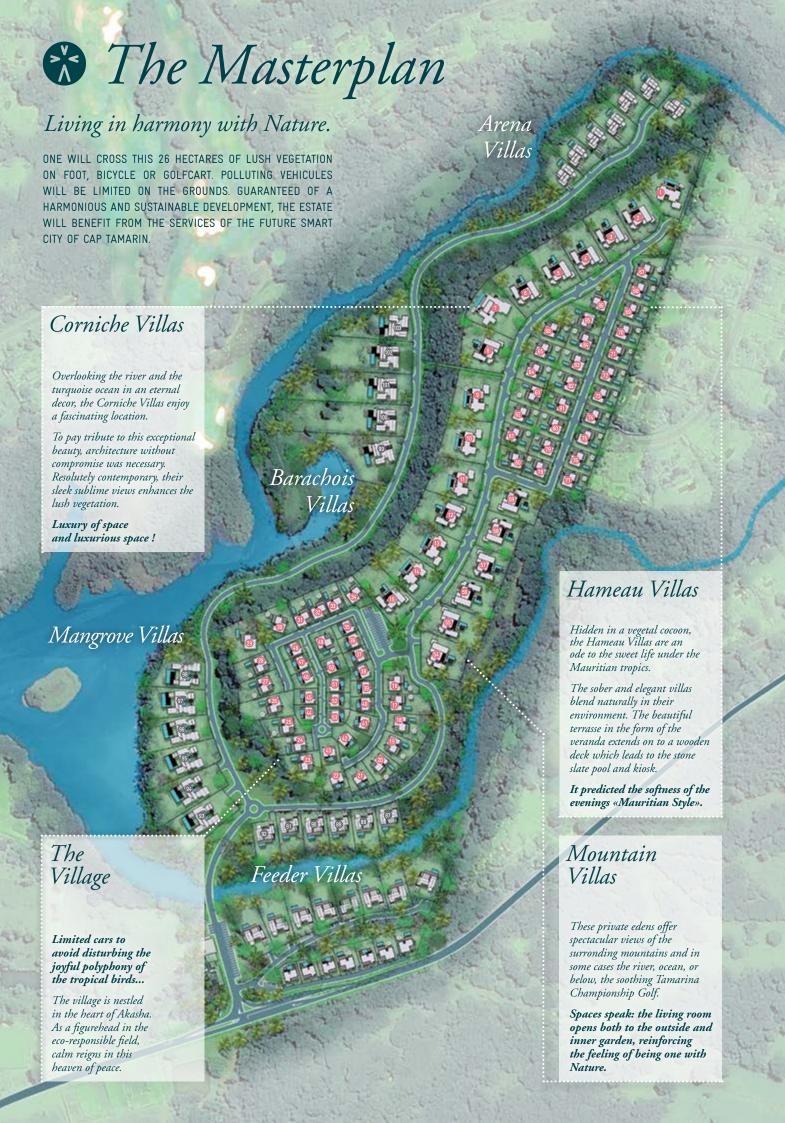

## Corniche Villas

Nature invites itself to the villa with an interior garden; 5 to 6 bedrooms, all with ensuite bathrooms; a spacious designer kitchen which emanates warmth and friendliness.

A dream sight from the living room, leading to an immense covered terrace, an infinity pool and the harmoniously arranged kiosk on plot sizes varying from 1,754 m² to 2,083 m².

Overlooking the river and the turquoise ocean, the Corniche villas enjoy a fascinating location.

To pay tribute to this exceptional beauty, an uncompromising architecture was necessary.

## Mountain Villas

These refined and elegant double-storey villas blend naturally in their environment.

Space is key; the open and airy living room as well as inner gardens reinforce the communion with nature.

## The Village & Hameau

The Village is nestled in the heart of Akasha.

As the figurehead of the ecofriendly estate, peace prevails in this haven of nature.

Limited access to vehicles to avoid disturbing the joyous chirping of the tropical birds...

Behind their protective lava walls and generous vegetation, the Village villas naturally blend themselves into the corner of alleyways or into the near shaded areas.

With plot areas ranging from 383 m² to 1,217 m², these contemporary villas offer living spaces between 280 m² and 342 m².

Village Villa Type A

Comprising 3 and 4 bedrooms, its living spaces combine beauty with practicality.

The living room stays fully open on the large covered terrace and kiosk and invites to the charming 'inside-outside' concept of Mauritian living.