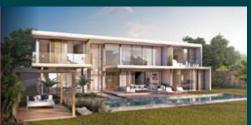

## Corniche Villas

Nature invites itself to the villa with an interior garden; 5 to 6 bedrooms, all with ensuite bathrooms; a spacious designer kitchen which emanates warmth and friendliness.

A dream sight from the living room, leading to an immense covered terrace, an infinity pool and the harmoniously arranged kiosk on plot sizes varying from 1,754 m² to 2,083 m².

Overlooking the river and the turquoise ocean, the Corniche villas enjoy a fascinating location.

To pay tribute to this exceptional beauty, an uncompromising architecture was necessary.