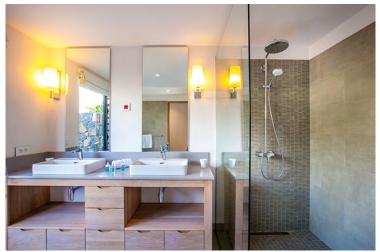

## INTERIOR FEATURES AND FITTINGS

The walls, frameworks and roofs meet international anti-cyclone standards validated by the independent technical control office.

### **INTERIOR FITTINGS**

- Air conditioning in each bedroom
- Ceiling fan in the living rooms
- Bathrooms including WC, double washbasin (for the main bathrooms)
- Mixer taps branded Hansgrohe® or Grohe®.
- Fitted dressing room (for the main bedrooms)
- Fitted wardrobes in the other bedrooms
- Recessed electrical sockets and switches (Legrand® or equivalent)

### **FINISHES**

- Wooden cladding on the façade
- Walls and ceilings: smooth paint
- Interior floors in large format porcelain stoneware tiles
- Parquet floors (for the main rooms)
- Interior staircase in concrete and glass balustrade