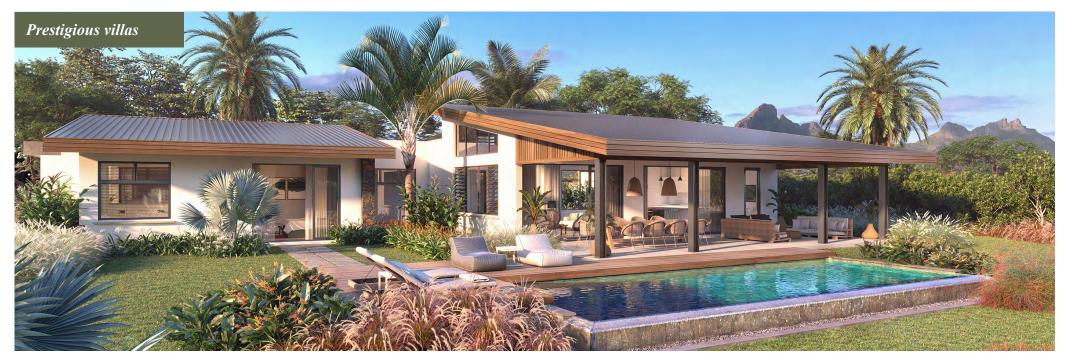

#### THE CONCEPT

A unique resort of 47 prestigious villas with private pool, landscaped gardens and exceptional resort facilities: clubhouse, concierge service with all the advantages of a hotel, kids' corner, restaurant, lounge bar, superb 120sqm swimming pool and fitness club. A fully connected and equipped business centre dedicated to business travellers and e- nomads is also available in the heart of the clubhouse. An exclusive and professional setting for all your business meetings.

## 8 HECTARES RESORT

Contemporary
architecture

Exceptional scenery and view