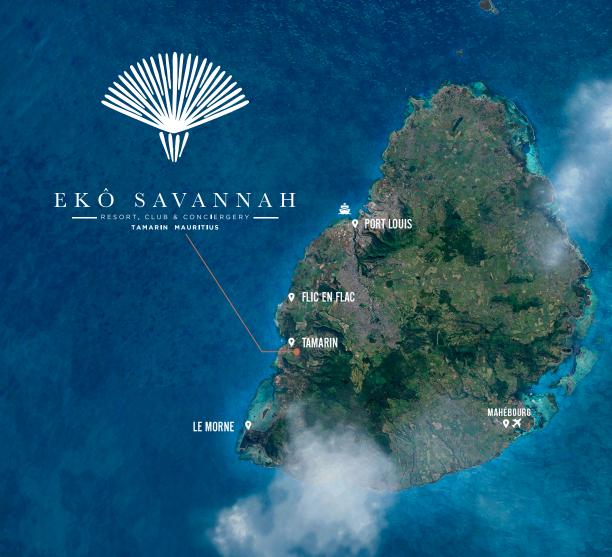

On the west coast of Mauritius, beneath the mountain of La Tourelle, a magical place nestled on the Yemen plain, facing an exceptional panorama on western Mauritian mountains range: Ekô Savannah resort. 47 villas with its own swimming pool and 5-stars hotel services.

The domain **is located at the gates of Tamarin**, its effervescence, its surf spots, its golf course and its colorful shops. Ekô Savannah offers a **privileged life environment**.

A unique project designed and built by the MJ
Développement group, French leader in prestigious
new real estate in Mauritius. An exceptional resort
operated by MJ Holidays, a subsidiary of the MJ
Développement group. We remain your single
point of contact from construction, delivery, rental
management (on demand) to resale if necessary. A
turnkey premium concept unique to Mauritius
where profitability (up to 5.5% gross year\*)meets
real estate bliss.

## A PRIVILEGED LOCATION

At the foot of the Tourelle mountain, residents Smart city -Tamarin beach Super U Surf school **Nautic Centre RM Club** Riverland sport premium its internationally popular golf course (the La Tourelle Tamarina Golf Club) as well as its many shops. Mauritius Tamarina Nestled in a quiet and popular residential Golf Club Clinic area for its proximity to Tamarin Bay and to Medical Life Viva centre Shops and the most beautiful spots on the west coast, Elementary restaurant school Ekô Savannah offers strategic immediate Paul & Virginie accessibility. EKÔ SAVANNAH