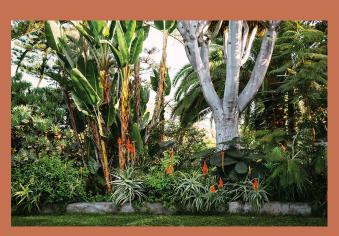

# THE LANDSCAPE ARCHITECT DANIEL MAESTRACCI

66

The Ekô Savannah project is located on a vast, gently sloping site. It offers very close views of Tamarin Mountain and slightly more distant views of the neighbouring peaks, such as the Rempart and the Trois Mamelles, with their sharp shapes, characteristic of an ancient volcanic island. Being downwind, this part of the island enjoys a very sunny climate and the natural flora is rather arid. This overall African atmosphere and colours, reminiscent of the savannah, inspired the theme of the gardens and the project's planting in general. However, the variety and density of the plants used will make the place look like an oasis, compared to the surrounding countryside which is definitely drier and wilder.

LandConcept, a landscape architecture company, provides exclusive services in Mauritius in terms of design, study, development and, in general, the transformation and enhancement of landscapes.