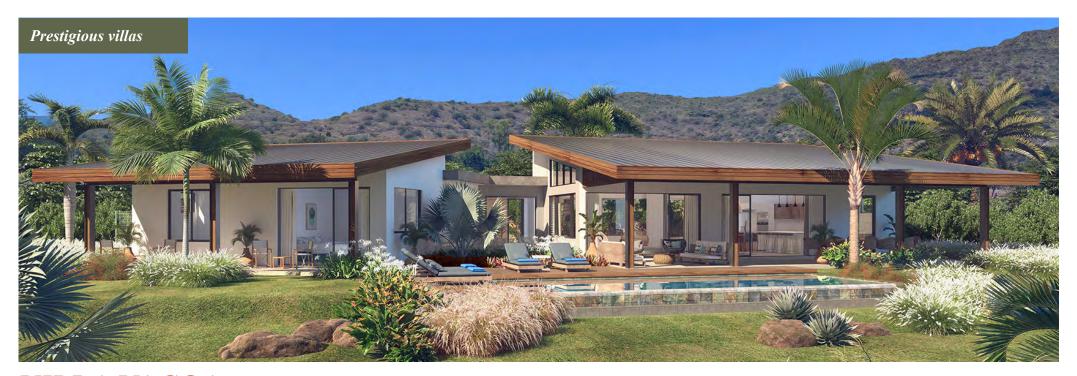

On the west coast of Mauritius, beneath the mountain of La Tourelle, a magical place nestled on the Yemen plain, facing an exceptional panorama on western Mauritian mountains range: Ekô Savannah resort. 47 villas with its own swimming pool and 5-stars hotel services.

## 8 HECTARES RESORT

Contemporary
architecture

Exceptional scenery and view