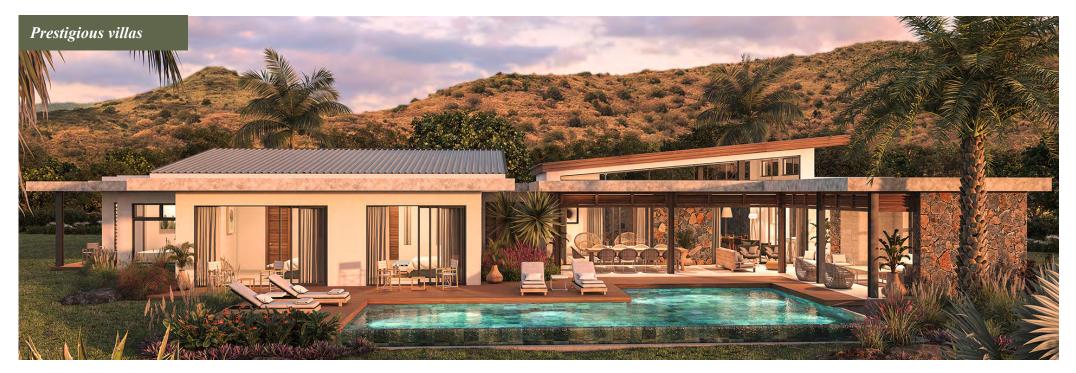

On the west coast of Mauritius, beneath the mountain of La Tourelle, a magical place nestled on the Yemen plain, facing an exceptional panorama on western Mauritian mountains range: Ekô Savannah resort. 47 villas with its own swimming pool and 5-stars hotel services.

## 8 HECTARES RESORT

Contemporary
architecture

Exceptional scenery and view