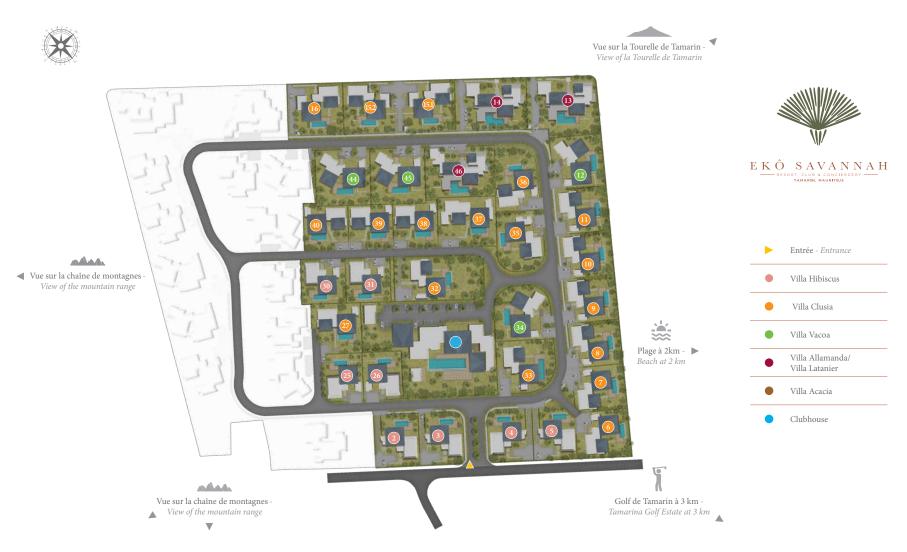

## **MASTERPLAN**

### PHASE 1 (33 VILLAS)

Building in progress Delivery 4<sup>th</sup> qt 2025

Les illustrations, déssins, spécifications ci-contenus le sont à titre purement indicatif et sont non-contractuels. - The illustrations, drawings and specifications contained in this document are indicative and non contractuels.