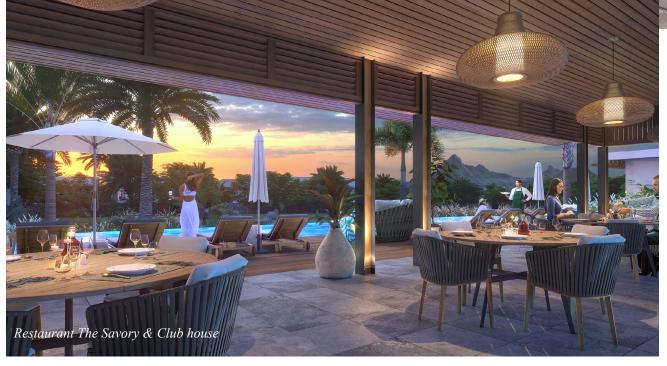

### AN EXCEPTIONAL UNIVERSE OF SERVICES

Finest produce carefully selected to suit seasonal availability in short channels, **large outdoor brasero and world wine cellar will make Savory restaurant as the place to be** for authentic food lovers on the west coast of Mauritius. Events and live concerts will punctuate the life of the restaurant.

#### Pool bar & event lounge

On the menu: Tapas, ceviches, salads and bowls from the resort's own vegetable garden and classic or detox cocktails by the pool. Musical event chic and lounge program designed all year round by the Maidaan teams.