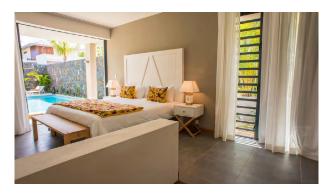

#### 3 en-suite bedrooms

Hibiscus villas are true **cocoons of intimacy**.

They feature a beautiful outdoor terrace, a private heated infinity pool and a large landscaped garden.

Surface area 269 to 271sqm Land 849 to 1055sqm Warmed infinity pool 43sqm

# Villa Hibiscus

3 BEDROOMS

| TOTAL SURFACE DE VIE<br>TOTAL LIVING AREA                  |                                                                                                                      | 271.19 m <sup>2</sup> |
|------------------------------------------------------------|----------------------------------------------------------------------------------------------------------------------|-----------------------|
|                                                            | TAL SURFACE DE VIE INTÉRIEURE<br>TAL INSIDE LIVING AREA                                                              | 173.36 m <sup>2</sup> |
| 1                                                          | Hall d'entrée - Lobby                                                                                                | 8.16 m <sup>2</sup>   |
| 2                                                          | Séjour/Salle à manger/Cusine - Living/Dining/Kitchen                                                                 | 64.16 m <sup>2</sup>  |
| 3                                                          | Toilettes invités - Guests Toilet                                                                                    | 2.40 m <sup>2</sup>   |
| 4                                                          | Circulation - Passage                                                                                                | 7.10 m <sup>2</sup>   |
| 5                                                          | Chambre principale - Master bedroom                                                                                  | 16.90 m <sup>2</sup>  |
| 6                                                          | Dressing principal - Master dressing                                                                                 | 4.88 m <sup>2</sup>   |
| 7                                                          | Salle de bains principale - Master bathroom                                                                          | 12.84 m <sup>2</sup>  |
| 8                                                          | Chambre 1 - Bedroom 1                                                                                                | 15.01 m <sup>2</sup>  |
| 9                                                          | Salle de bains 1 - Bathroom 1                                                                                        | 6.98 m <sup>2</sup>   |
| 10                                                         | Chambre 2 - Bedroom 2                                                                                                | 16.39 m <sup>2</sup>  |
| 1                                                          | Salle de bains 2 - Bathroom 2                                                                                        | 6.98 m <sup>2</sup>   |
| 12                                                         | Buanderie - <i>Laundry</i>                                                                                           | 5.78 m <sup>2</sup>   |
| 13                                                         | Store                                                                                                                | 5.78 m <sup>2</sup>   |
| TOTAL SURFACE DE VIE EXTÉRIEURE  TOTAL OUTSIDE LIVING AREA |                                                                                                                      | 97.83 m²              |
| 14                                                         | Terrasses couvertes et circulation - Covered terraces and passage                                                    | 49.23 m <sup>2</sup>  |
| <b>1</b> 5                                                 | Porche d'entrée - Entrance Porch                                                                                     | 6.47 m <sup>2</sup>   |
| 16                                                         | Terrasse en bois ouverte - Open timber deck                                                                          | 42.13 m <sup>2</sup>  |
|                                                            | TAL SURFACE DE CONSTRUITE TAL CONSTRUCTION AREA                                                                      | 362.21 m <sup>2</sup> |
|                                                            | Total surface construite (Intérieure + Extérieure + Murs) -<br>Total construction area (Interior + Exterior + Walls) | 296.06 m <sup>2</sup> |
| Ø                                                          | Piscine - Swimming pool                                                                                              | 43.38 m <sup>2</sup>  |
| 18                                                         | Dalle de pavage - Pavings slab                                                                                       | 22.77 m <sup>2</sup>  |