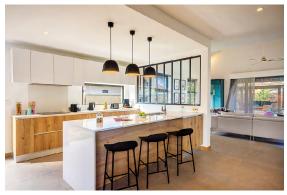

- Satellite TV and Internet in the living room and all bedrooms
- Kitchen with quartz, marble or Corian® worktops
- Kitchen equipped with Samsung®, LG®, Siemens®, Bosch® or equivalent appliances (stainless steel double sink, taps, oven, induction hob, hood, microwave)
- Fitted wine cellar
- Solid wood entrance door
- Interior doors in wood and stainless steel