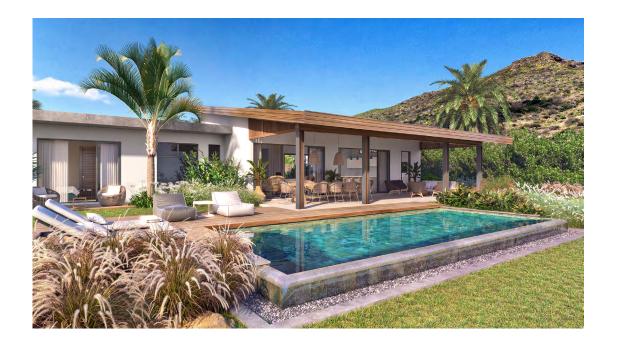

On the west coast of Mauritius, beneath the mountain of La Tourelle, a magical place nestled on the Yemen plain, facing an exceptional panorama on western Mauritian mountains range: Ekô Savannah resort. 47 villas with its own swimming pool and 5-stars hotel services.

#### THE CONCEPT

A unique resort of 47 prestigious villas with private pool, landscaped gardens and exceptional resort facilities: clubhouse, concierge service with all the advantages of a hotel, kids' corner, restaurant, lounge bar, superb 120sqm swimming pool and fitness club. A fully connected and equipped business centre dedicated to business travellers and e- nomads is also available in the heart of the clubhouse. An exclusive and professional setting for all your business meetings.