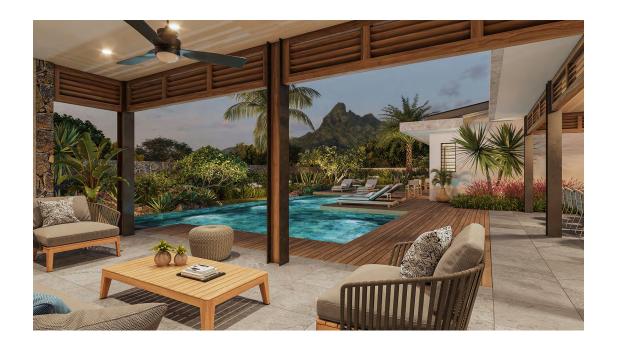

-<br>Total construction area (Interior + Exterior + Walls) | 386.98 m <sup>2</sup> |
| (D)                                                         | Piscine - Swimming pool                                                                                              | 43.29 m <sup>2</sup>  |
| 20                                                          | Dalle de pavage - Pavings slab                                                                                       | 28.62 m <sup>2</sup>  |



## VILLA LATANIER

#### 5 en-suite bedrooms

The Villa Latanier is an **exceptional villa offering an unrivalled living experience**: luxury and elegance take center stage in the vast interior and exterior living spaces.

Surface area 505 to 507sqm Land 1604 to 1690sqm Warmed infinity pool 76sqm



# Villa Latanier

5 BEDROOMS





|     | TOTAL SURFACE DE VIE TOTAL LIVING AREA                                                                               |                       |
|-----|----------------------------------------------------------------------------------------------------------------------|-----------------------|
|     | FAL SURFACE DE VIE INTÉRIEURE                                                                                        |                       |
| ТОТ | TAL INSIDE LIVING AREA                                                                                               | 334.77 m <sup>2</sup> |
| 0   | Hall d'entrée - Lobby                                                                                                | 7.40 m <sup>2</sup>   |
| 2   | S