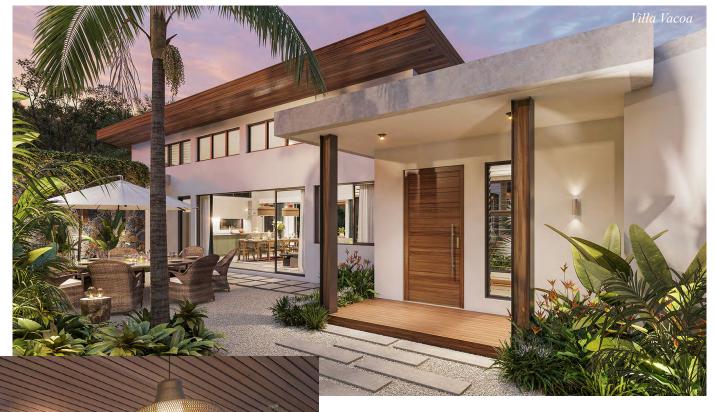

# VILLA VACOA

### 4 en-suite bedrooms

The only villa in its category, Villa Vacoa offers **extraordinary living space**. The large interior living spaces are open to the outside: an oasis of peace and serenity.

Surface area 356sqm Land 1228sqm Warmed infinity pool 50sqm