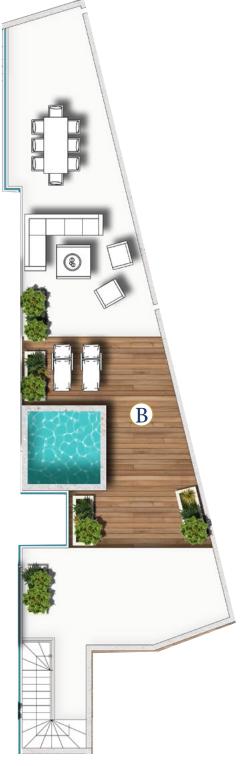

Total internal area (incl.walls) 91.4
Terrace A 25.0
Roof terrace B 125.8

TOTAL BUILD AREA 242.2