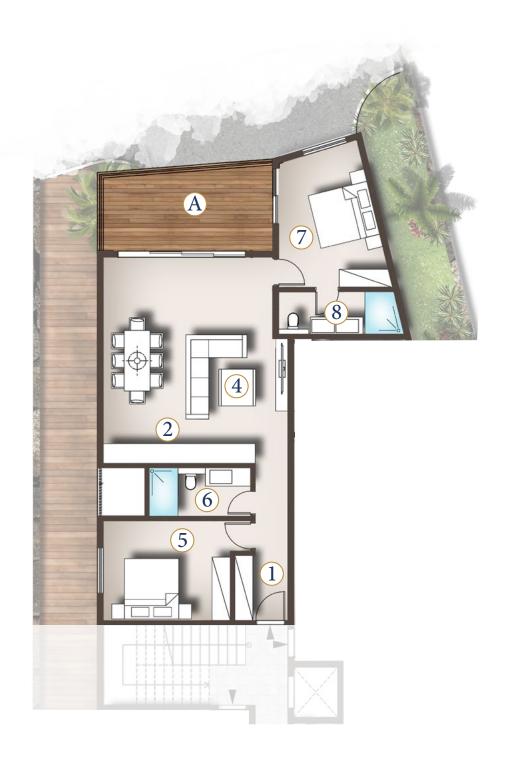

GROUND FLOOR APARTMENT TYPE 3

#### Surface Areas (M<sup>2</sup>)

| 1 | Circulation | 10.6 |
|---|-------------|------|
| 2 | Kitchen     | 10.6 |
| 3 | Dining room | 12.2 |
| 4 | Living room | 18.5 |
| 5 | Bedroom 1   | 16.2 |
| 6 | Bathroom 1  | 6.1  |
| 7 | Bedroom 2   | 16.8 |
| 8 | Bathroom 2  | 6.6  |

Total internal area (incl.walls) 97.8 Terrace 16.8

114.6

TOTAL BUILD AREA