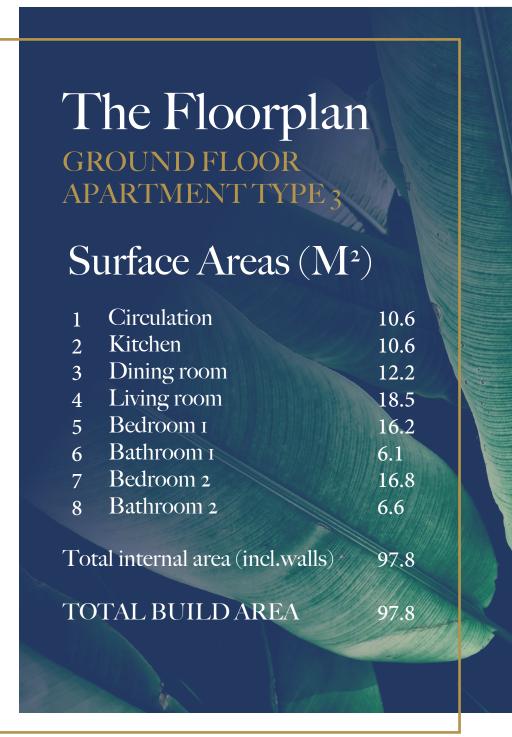

GROUND FLOOR APARTMENT TYPE 3

#### Surface Areas (M<sup>2</sup>)

| 1 | Circulation | 10.6 |
|---|-------------|------|
| 2 | Kitchen     | 10.6 |
| 3 | Dining room | 12.2 |
| 4 | Living room | 18.5 |
| 5 | Bedroom 1   | 16.2 |
| 6 | Bathroom 1  | 6.1  |
| 7 | Bedroom 2   | 16.8 |
| 8 | Bathroom 2  | 6.6  |

Total internal area (incl.walls) 97.8 Terrace 16.8

114.6

TOTAL BUILD AREA