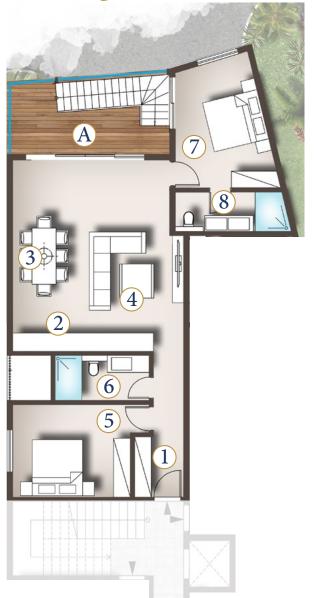

GROUND FLOOR APARTMENT TYPE 1

#### Surface Areas (M<sup>2</sup>)

| 1                                 | Circulation | 16.1 |
|-----------------------------------|-------------|------|
| 2                                 | Kitchen     | 8.0  |
| 3                                 | Dining room | 10.0 |
| 4                                 | Living room | 15.8 |
| 5                                 | Bedroom 1   | 14.2 |
| 6                                 | Bathroom 1  | 6.4  |
| 7                                 | Bedroom 2   | 15.2 |
| 8                                 | Bathroom 2  | 5.8  |
|                                   |             |      |
| Total internal area (incl. walle) |             | 01.4 |

Total internal area (incl.walls) 91.4 Terrace A 19.6

TOTAL BUILD AREA 111.0

GROUND FLOOR APARTMENT TYPE 2