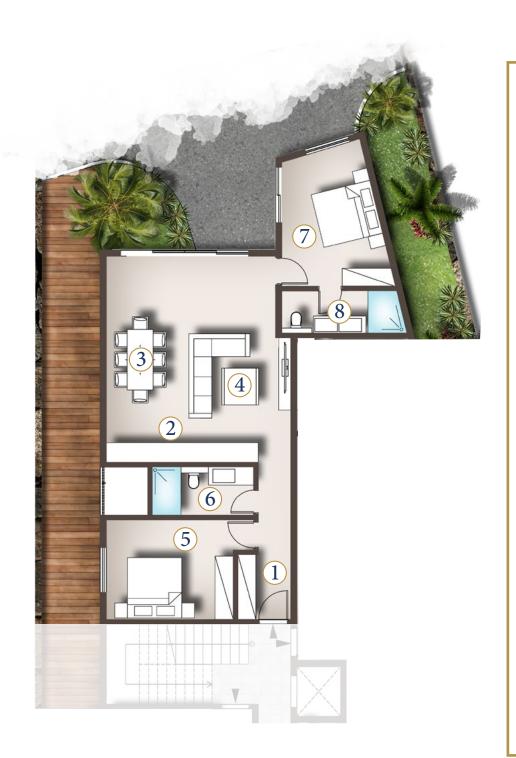

GROUND FLOOR APARTMENT TYPE 3

#### Surface Areas (M<sup>2</sup>)

| 1 | Circulation | 10.6 |
|---|-------------|------|
| 2 | Kitchen     | 10.6 |
| 3 | Dining room | 12.2 |
| 4 | Living room | 18.5 |
| 5 | Bedroom 1   | 16.2 |
| 6 | Bathroom 1  | 6.1  |
| 7 | Bedroom 2   | 16.8 |
| 8 | Bathroom 2  | 6.6  |

Total internal area (incl.walls) 97.8 Terrace 16.8

114.6

TOTAL BUILD AREA