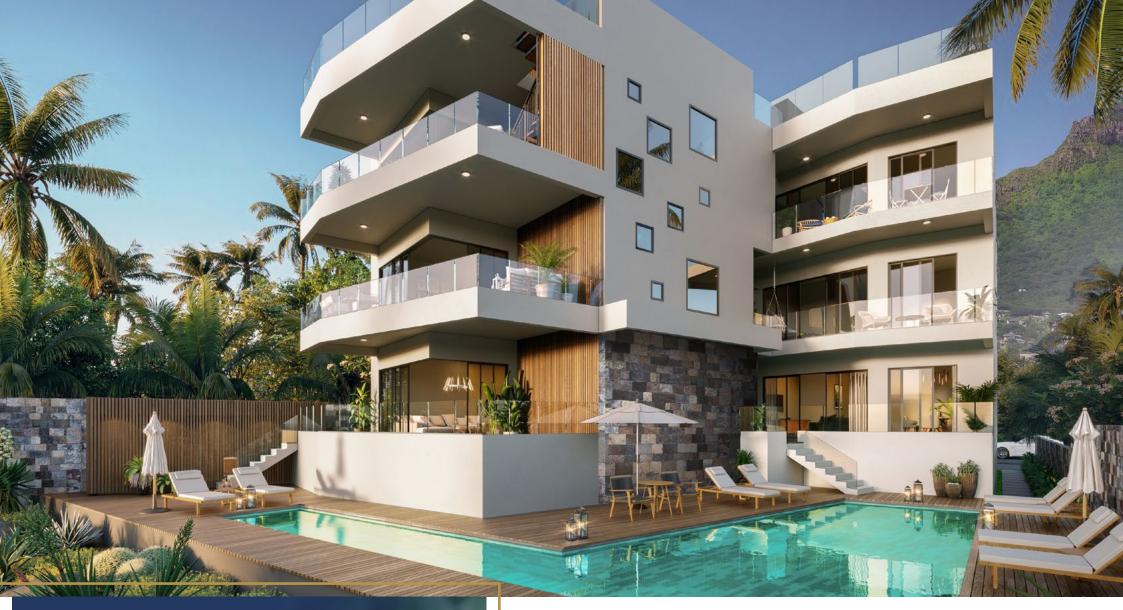

#### The concept

The contemporary architecture is built with consideration of the very best approaches to slick design and layout, intended to suit your needs and lifestyle. Using meticulously chosen materials and finishes, the colours, textures and tones blend harmoniously together for a timeless appeal while creating an atmosphere that both uplifts and calms.

#### The masterplan

Ocean Suites features 9 sophisticated apartments spread across 3 floors and a roof top terrace area allocated to each penthouse. The development includes an extensive common swimming pool with a relaxing sunbathing deck.