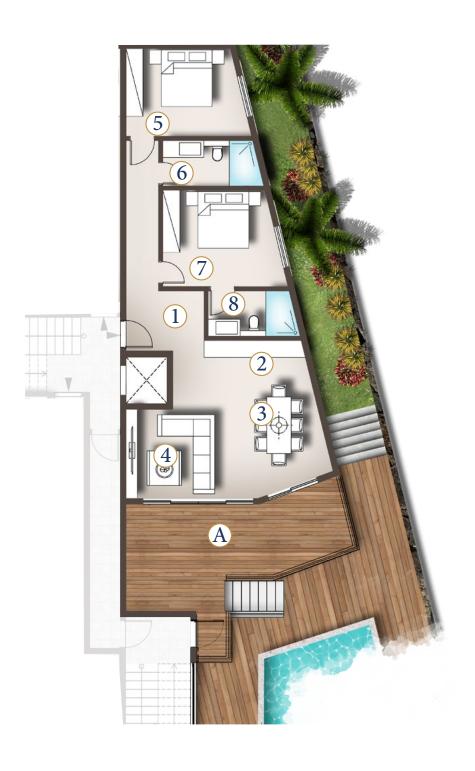

GROUND FLOOR APARTMENT TYPE 1

#### Surface Areas (M<sup>2</sup>)

| 1                                 | Circulation | 16.1 |
|-----------------------------------|-------------|------|
| 2                                 | Kitchen     | 8.0  |
| 3                                 | Dining room | 10.0 |
| 4                                 | Living room | 15.8 |
| 5                                 | Bedroom 1   | 14.2 |
| 6                                 | Bathroom 1  | 6.4  |
| 7                                 | Bedroom 2   | 15.2 |
| 8                                 | Bathroom 2  | 5.8  |
|                                   |             |      |
| Total internal area (incl. walle) |             | 01.4 |

Total internal area (incl.walls) 91.4 Terrace A 19.6

TOTAL BUILD AREA 111.0

GROUND FLOOR APARTMENT TYPE 2