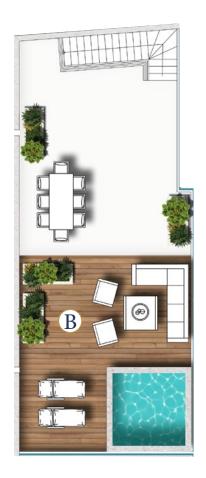

# THE PENTHOUSE ROOF TERRACE

Warmed by stunning ever-changing light and panoramic views

With sophisticated design and details that make a difference, each penthouse includes a spacious roof terrace overlooking the ocean, offering an ideal backdrop to entertain friends and family or to simply enjoy on your own in a quiet seating nook.

Total internal area (incl.walls) 91.4
Terrace A 25.0
Roof terrace B 125.8

TOTAL BUILD AREA 242.2