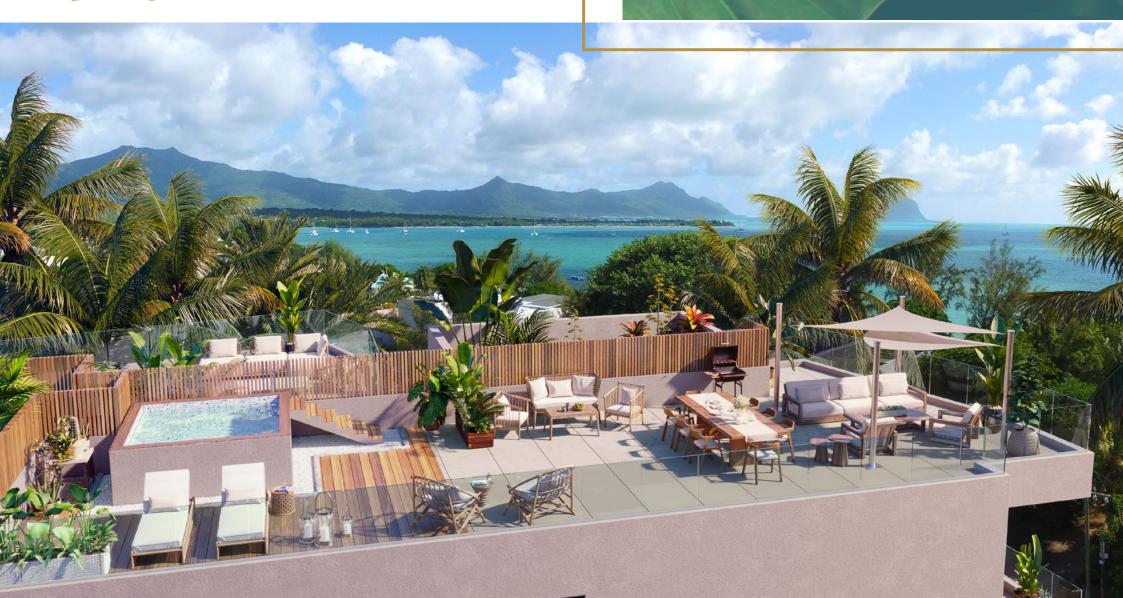

# THE PENTHOUSE ROOF TERRACE

Warmed by stunning ever-changing light and panoramic views

With sophisticated design and details that make a difference, each penthouse includes a spacious roof terrace overlooking the ocean, offering an ideal backdrop to entertain friends and family or to simply enjoy on your own in a quiet seating nook.