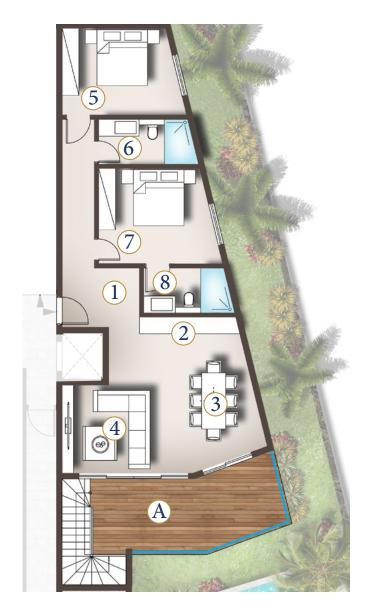

GROUND FLOOR APARTMENT TYPE 1

#### Surface Areas (M<sup>2</sup>)

| 1                                 | Circulation | 16.1 |
|-----------------------------------|-------------|------|
| 2                                 | Kitchen     | 8.0  |
| 3                                 | Dining room | 10.0 |
| 4                                 | Living room | 15.8 |
| 5                                 | Bedroom 1   | 14.2 |
| 6                                 | Bathroom 1  | 6.4  |
| 7                                 | Bedroom 2   | 15.2 |
| 8                                 | Bathroom 2  | 5.8  |
|                                   |             |      |
| Total internal area (incl. walle) |             | 01.4 |

Total internal area (incl.walls) 91.4 Terrace A 19.6

TOTAL BUILD AREA 111.0

GROUND FLOOR APARTMENT TYPE 2