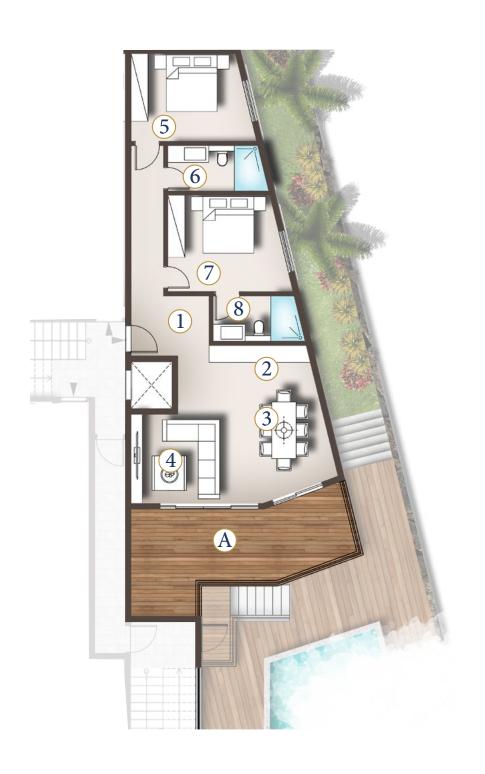

GROUND FLOOR APARTMENT TYPE 3

#### Surface Areas (M<sup>2</sup>)

| 1 | Circulation | 10.6 |
|---|-------------|------|
| 2 | Kitchen     | 10.6 |
| 3 | Dining room | 12.2 |
| 4 | Living room | 18.5 |
| 5 | Bedroom 1   | 16.2 |
| 6 | Bathroom 1  | 6.1  |
| 7 | Bedroom 2   | 16.8 |
| 8 | Bathroom 2  | 6.6  |

Total internal area (incl.walls) 97.8 Terrace 16.8

114.6

TOTAL BUILD AREA