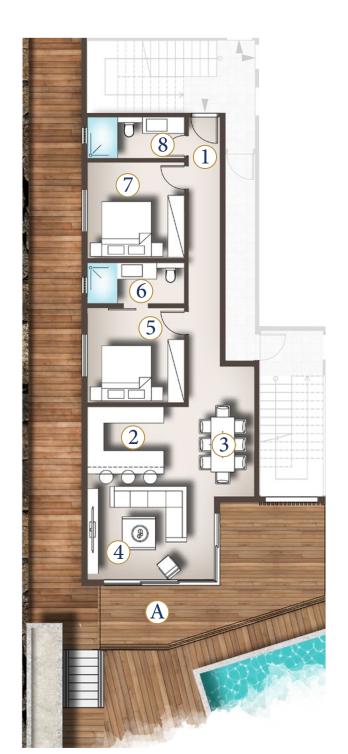

FIRST FLOOR APARTMENT TYPE 1

#### Surface Areas (M<sup>2</sup>)

| Circulation | 16.1                                                           |
|-------------|----------------------------------------------------------------|
| Kitchen     | 8.0                                                            |
| Dining room | 10.0                                                           |
| Living room | 15.8                                                           |
| Bedroom 1   | 14.2                                                           |
| Bathroom 1  | 6.4                                                            |
| Bedroom 2   | 15.2                                                           |
| Bathroom 2  | 5.8                                                            |
|             |                                                                |
|             | Kitchen Dining room Living room Bedroom I Bathroom I Bedroom 2 |

Total internal area (incl.walls) 91.4 Terrace A 25.0

TOTAL BUILD AREA 116.4

FIRST FLOOR APARTMENT TYPE 2