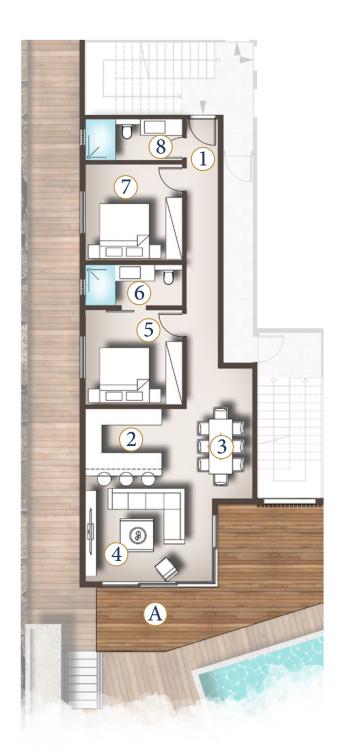

GROUND FLOOR APARTMENT TYPE 3

#### Surface Areas (M<sup>2</sup>)

| 1 | Circulation | 10.6 |
|---|-------------|------|
| 2 | Kitchen     | 10.6 |
| 3 | Dining room | 12.2 |
| 4 | Living room | 18.5 |
| 5 | Bedroom 1   | 16.2 |
| 6 | Bathroom 1  | 6.1  |
| 7 | Bedroom 2   | 16.8 |
| 8 | Bathroom 2  | 6.6  |

Total internal area (incl.walls) 97.8 Terrace 16.8

114.6

TOTAL BUILD AREA