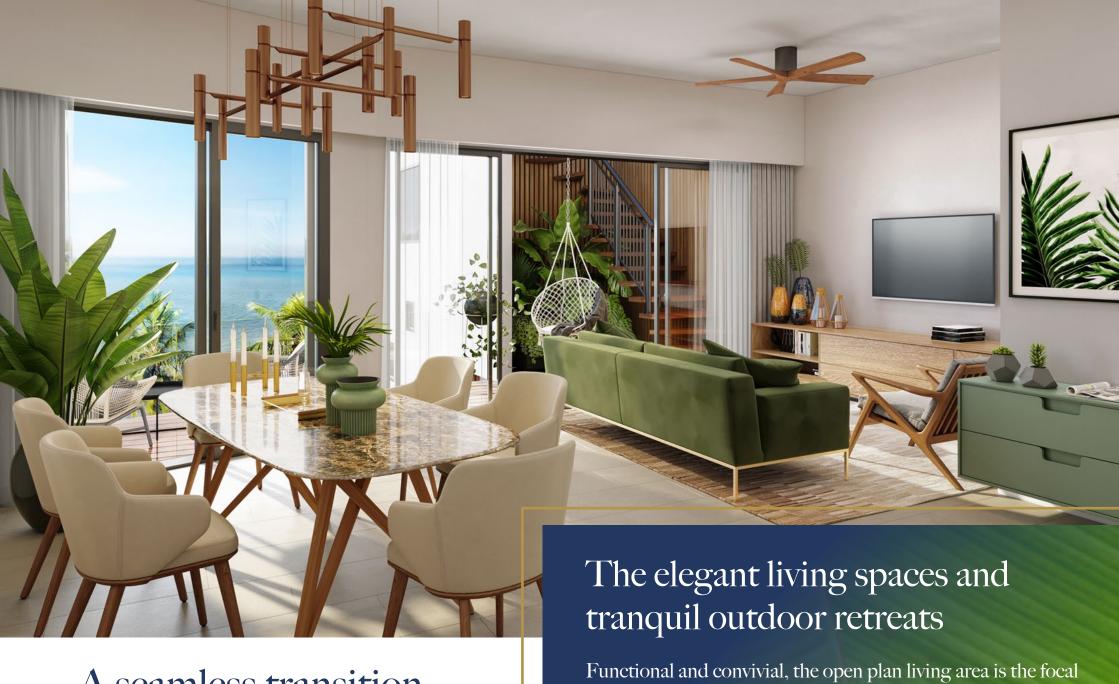

A seamless transition from inside out

Functional and convivial, the open plan living area is the focal point of each apartment. The large openings fill each room with light and fresh air while individual balconies inspire wonderful outdoor living with the superb view of the ocean.