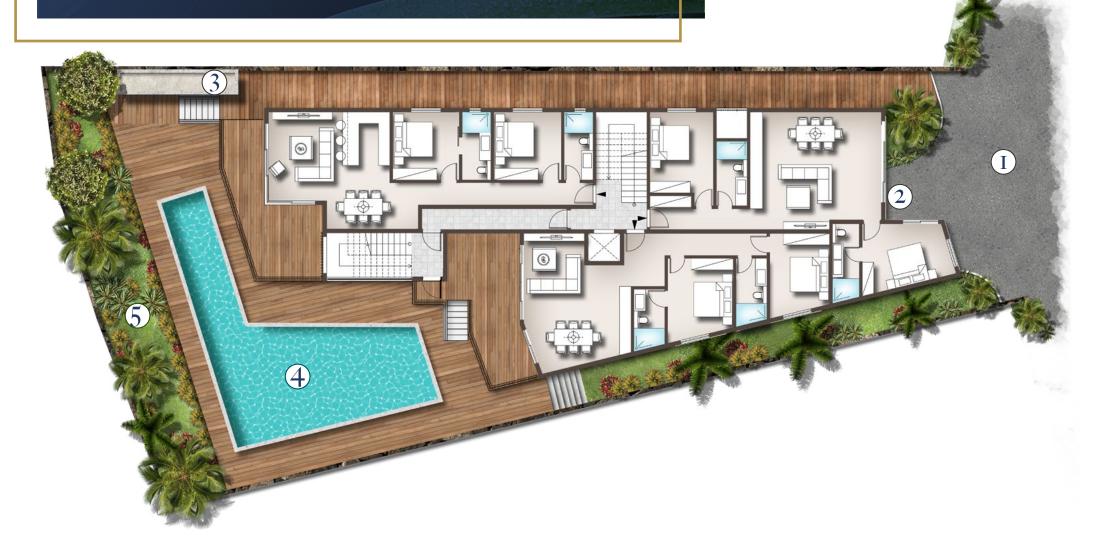

#### The masterplan

Ocean Suites features 9 sophisticated apartments spread across 3 floors and a roof top terrace area allocated to each penthouse. The development includes an extensive common swimming pool with a relaxing sunbathing deck.

For total peace of mind, the residences are gated and secured with 24-hour security as well as provide private on-site underground parking.

- I. Entrance
- 2. Underground parking access
- 3. Stairs to undergound
- 4. Common swimming pool
- 5. Common garden