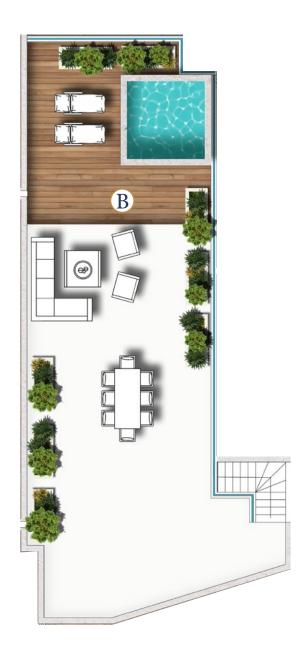

#### ROOF TERRACE

#### Surface Areas (M<sup>2</sup>)

| 1                                                    | Circulation    | 12.1  |
|------------------------------------------------------|----------------|-------|
| 2                                                    | Kitchen        | 9.4   |
| 3                                                    | Dining room    | 12.9  |
| 4                                                    | Living room    | 19.1  |
| 5                                                    | Bedroom 1      | 13.9  |
| 6                                                    | Bathroom 1     | 6.3   |
| 7                                                    | Bedroom 2      | 13.9  |
| 8                                                    | Bathroom 2     | 6.3   |
| Total internal area (incl.walls) 93.7 Terrace A 26.3 |                |       |
| Roc                                                  | of terrace B   | 130.4 |
| ТО                                                   | TAL BUILD AREA | 250.4 |