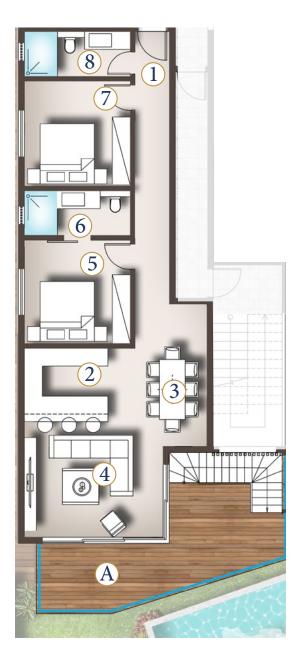

## PENTHOUSE TYPE I & ROOF TERRACE

#### Surface Areas (M<sup>2</sup>)

| 1                                                    | Circulation    | 12.1  |
|------------------------------------------------------|----------------|-------|
| 2                                                    | Kitchen        | 9.4   |
| 3                                                    | Dining room    | 12.9  |
| 4                                                    | Living room    | 19.1  |
| 5                                                    | Bedroom 1      | 13.9  |
| 6                                                    | Bathroom 1     | 6.3   |
| 7                                                    | Bedroom 2      | 13.9  |
| 8                                                    | Bathroom 2     | 6.3   |
| Total internal area (incl.walls) 93.7 Terrace A 26.3 |                |       |
| Roc                                                  | of terrace B   | 130.4 |
| ТО                                                   | TAL BUILD AREA | 250.4 |