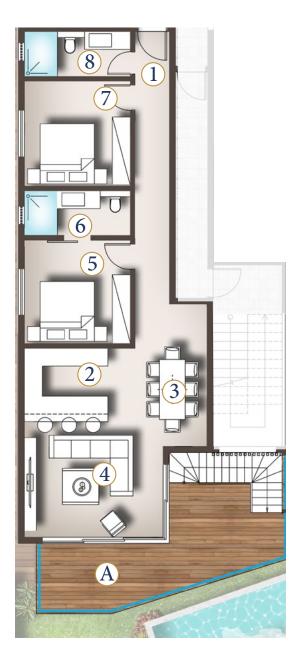

## PENTHOUSE TYPE 2

### The Floorplan

### Surface Areas (M<sup>2</sup>)

| 1                                | Circulation | 12.1  |
|----------------------------------|-------------|-------|
| 2                                | Kitchen     | 9.4   |
| 3                                | Dining room | 12.9  |
| 4                                | Living room | 19.1  |
| 5                                | Bedroom 1   | 13.9  |
| 6                                | Bathroom 1  | 6.3   |
| 7                                | Bedroom 2   | 13.9  |
| 8                                | Bathroom 2  | 6.3   |
|                                  |             |       |
| Total internal area (incl.walls) |             | 93.7  |
| Terrace A                        |             | 26.3  |
| Roof terrace B                   |             | 130.4 |
|                                  |             |       |

250.4