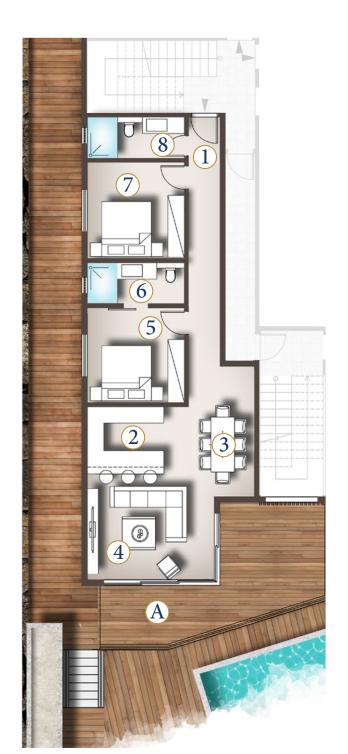

FIRST FLOOR APARTMENT TYPE 1

#### Surface Areas (M<sup>2</sup>)

| 1 | Circulation | 16.1 |
|---|-------------|------|
| 2 | Kitchen     | 8.0  |
| 3 | Dining room | 10.0 |
| 4 | Living room | 15.8 |
| 5 | Bedroom 1   | 14.2 |
| 6 | Bathroom 1  | 6.4  |
| 7 | Bedroom 2   | 15.2 |
| 8 | Bathroom 2  | 5.8  |
|   |             |      |
|   |             |      |

Total internal area (incl.walls) 91.4 Terrace A 25.0

116.4

FIRST FLOOR APARTMENT TYPE 2