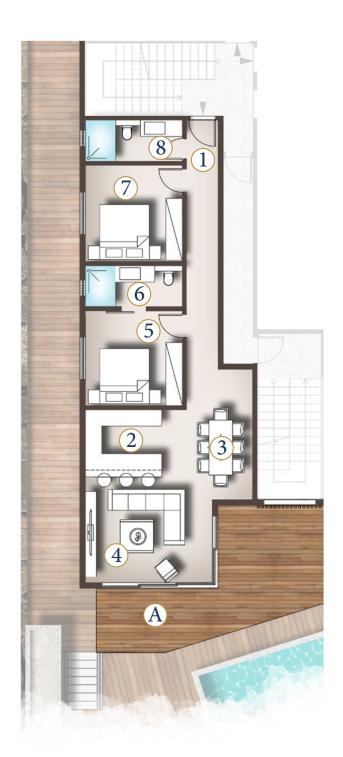

----------------|----------------|-------|
| 2                                 | Kitchen        | 9.4   |
| 3                                 | Dining room    | 12.9  |
| 4                                 | Living room    | 19.1  |
| 5                                 | Bedroom 1      | 13.9  |
| 6                                 | Bathroom 1     | 6.3   |
| 7                                 | Bedroom 2      | 13.9  |
| 8                                 | Bathroom 2     | 6.3   |
|                                   |                |       |
| Total internal area (incl.walls)  |                | 93.7  |
| Terrace A                         |                | 26.3  |
|                                   |                |       |
| $\overline{\mathrm{T}}\mathrm{O}$ | TAL BUILD AREA | 120.0 |





GROUND FLOOR APARTMENT TYPE 3

#### Surface Areas (M<sup>2</sup>)

| 1 | Circulation | 10.6       |
|---|-------------|------------|
| 2 | Kitchen     | 10.6       |
| 3 | Dining room | 12.2       |
| 4 | Living room | 18.5       |
| 5 | Bedroom 1   | 16.2       |
| 6 | Bathroom 1  | 6.1        |
| 7 | Bedroom 2   | 16.8       |
| 8 | Bathroom 2  | 6.6        |
|   |             | 1///////// |

Total internal area (incl.walls) 97.8 Terrace 16.8

114.6

#### Surface Areas (M<sup>2</sup>)

| 1 | Circulation | 16.1 |
|---|-------------|------|
| 2 | Kitchen     | 8.0  |
| 3 | Dining room | 10.0 |
| 4 | Living room | 15.8 |
| 5 | Bedroom 1   | 14.2 |
| 6 | Bathroom 1  | 6.4  |
| 7 | Bedroom 2   | 15.2 |
| 8 | Bathroom 2  | 5.8  |

Total internal area (incl.walls) 91.4
Terrace A 25.0
Roof t