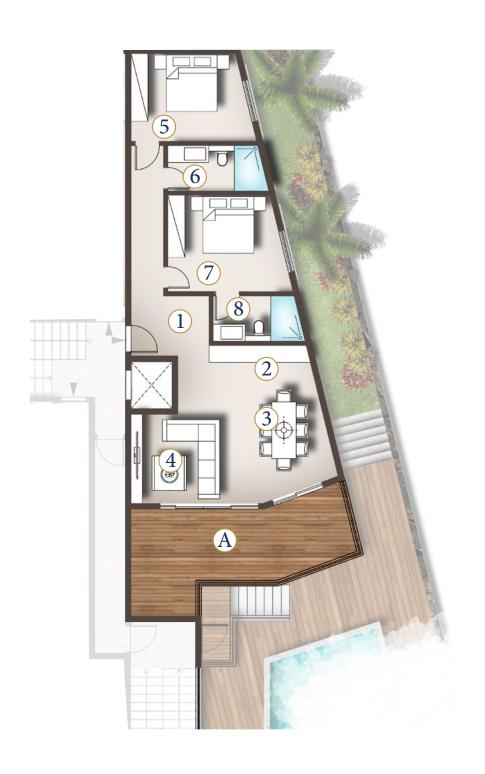

| 12.1  |
|-----------|--------------------------------|-------|
| 2         | Kitchen                        | 9.4   |
| 3         | Dining room                    | 12.9  |
| 4         | Living room                    | 19.1  |
| 5         | Bedroom 1                      | 13.9  |
| 6         | Bathroom 1                     | 6.3   |
| 7         | Bedroom 2                      | 13.9  |
| 8         | Bathroom 2                     | 6.3   |
|           |                                |       |
| Tot       | tal internal area (incl.walls) | 93.7  |
| Terrace A |                                | 26.3  |
|           |                                |       |
| TC        | TAL BUILD AREA                 | 120.0 |
|           |                                |       |











FIRST FLOOR APARTMENT TYPE 1

#### Surface Areas (M<sup>2</sup>)

| 1 | Circulation | 16.1 |
|---|-------------|------|
| 2 | Kitchen     | 8.0  |
| 3 | Dining room | 10.0 |
| 4 | Living room | 15.8 |
| 5 | Bedroom 1   | 14.2 |
| 6 | Bathroom 1  | 6.4  |
| 7 | Bedroom 2   | 15.2 |
| 8 | Bathroom 2  | 5.8  |
|   |             |      |
|   |             |      |

Total internal area (incl.walls) 91.4 Terrace A 25.0

116.4

FIRST FLOOR APARTMENT TYPE 2

#### Surface Areas (M<sup>2</sup>)

| $\backslash 1 \setminus$          | Circulation    | 12.1  |
|-----------------------------------|----------------|-------|
| 2                                 | Kitchen        | 9.4   |
| 3                                 | Dining room    | 12.9  |
| 4                                 | Living room    |