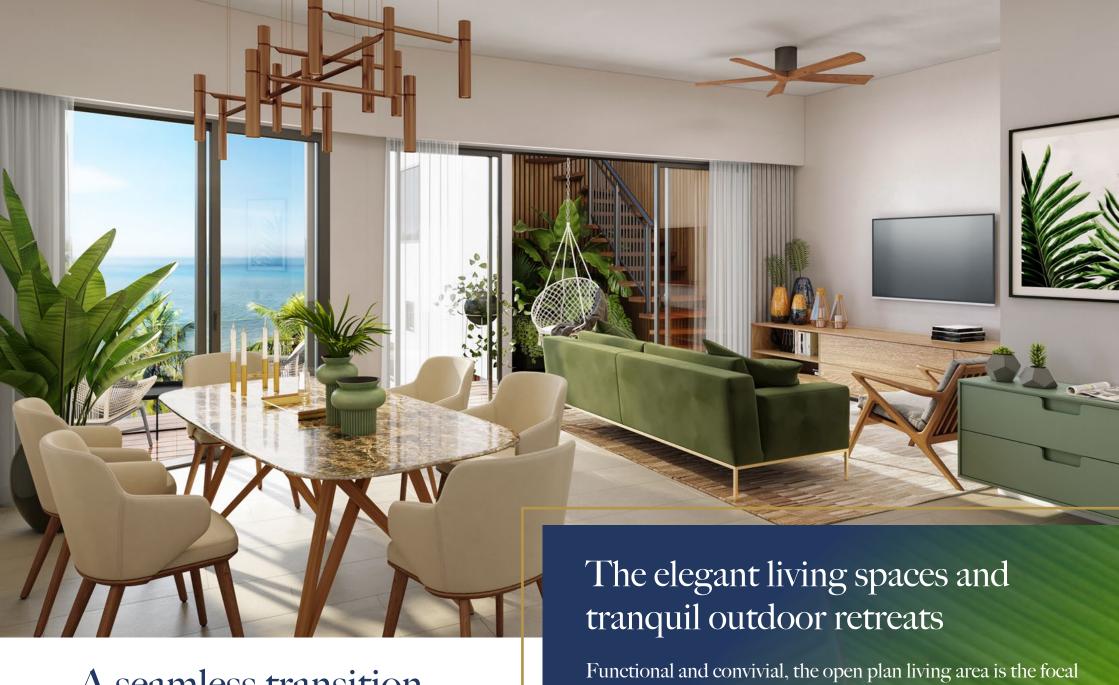

A seamless transition from inside out

Functional and convivial, the open plan living area is the focal point of each apartment. The large openings fill each room with light and fresh air while individual balconies inspire wonderful outdoor living with the superb view of the ocean.