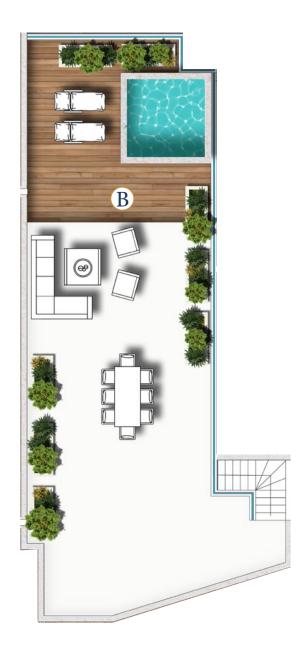

## PENTHOUSE TYPE I & ROOF TERRACE

### The Floorplan

Total internal area (incl.walls) 91.4
Terrace A 25.0
Roof terrace B 125.8

TOTAL BUILD AREA 242.2