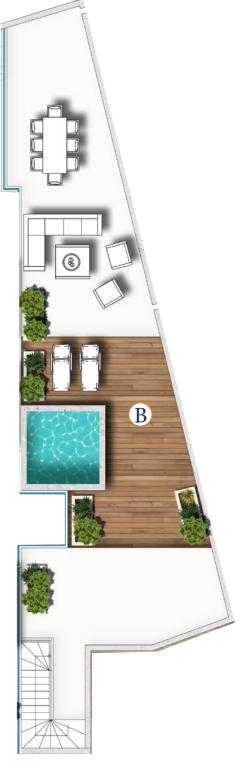

# THE PENTHOUSE ROOF TERRACE

Warmed by stunning ever-changing light and panoramic views

With sophisticated design and details that make a difference, each penthouse includes a spacious roof terrace overlooking the ocean, offering an ideal backdrop to entertain friends and family or to simply enjoy on your own in a quiet seating nook.

#### ROOF TERRACE