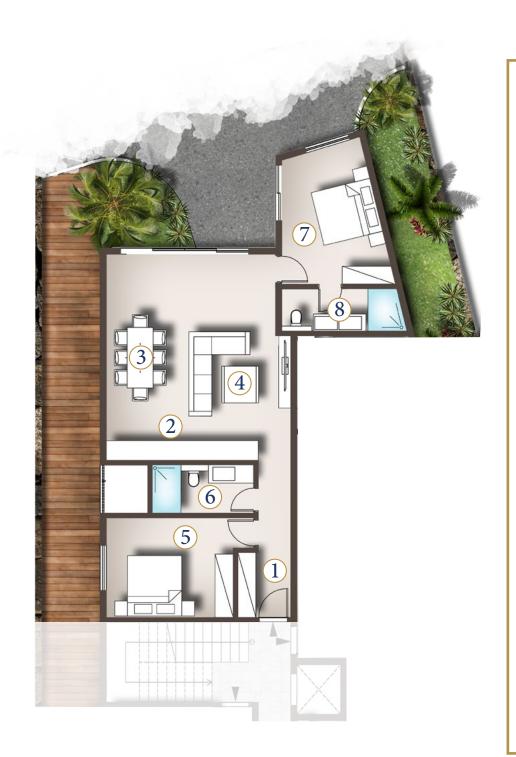

GROUND FLOOR APARTMENT TYPE 3

#### Surface Areas (M<sup>2</sup>)

| 1 | Circulation | 10.6       |
|---|-------------|------------|
| 2 | Kitchen     | 10.6       |
| 3 | Dining room | 12.2       |
| 4 | Living room | 18.5       |
| 5 | Bedroom 1   | 16.2       |
| 6 | Bathroom 1  | 6.1        |
| 7 | Bedroom 2   | 16.8       |
| 8 | Bathroom 2  | 6.6        |
|   |             | 1///////// |

Total internal area (incl.walls) 97.8 Terrace 16.8

114.6