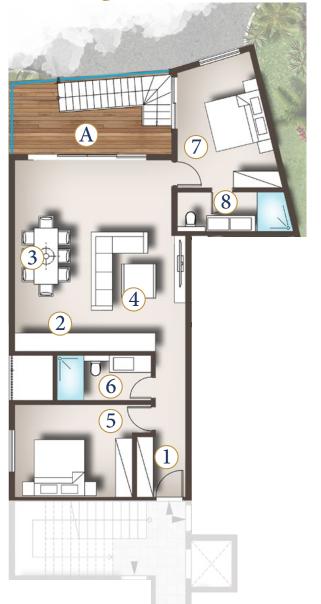

GROUND FLOOR APARTMENT TYPE 1

#### Surface Areas (M<sup>2</sup>)

| 1                                | Circulation | 16.1 |
|----------------------------------|-------------|------|
| 2                                | Kitchen     | 8.0  |
| 3                                | Dining room | 10.0 |
| 4                                | Living room | 15.8 |
| 5                                | Bedroom 1   | 14.2 |
| 6                                | Bathroom 1  | 6.4  |
| 7                                | Bedroom 2   | 15.2 |
| 8                                | Bathroom 2  | 5.8  |
|                                  |             |      |
| Total internal area (incl.walls) |             | 91.4 |
| Terrace A                        |             | 19.6 |

### The Floorplan