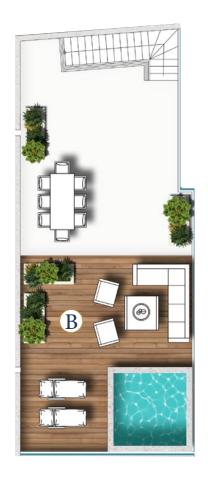

## PENTHOUSE TYPE 2

### The Floorplan

### Surface Areas (M<sup>2</sup>)

| 1                                | Circulation | 12.1  |
|----------------------------------|-------------|-------|
| 2                                | Kitchen     | 9.4   |
| 3                                | Dining room | 12.9  |
| 4                                | Living room | 19.1  |
| 5                                | Bedroom 1   | 13.9  |
| 6                                | Bathroom 1  | 6.3   |
| 7                                | Bedroom 2   | 13.9  |
| 8                                | Bathroom 2  | 6.3   |
|                                  |             |       |
| Total internal area (incl.walls) |             | 93.7  |
| Terrace A                        |             | 26.3  |
| Roof terrace B                   |             | 130.4 |
|                                  |             |       |