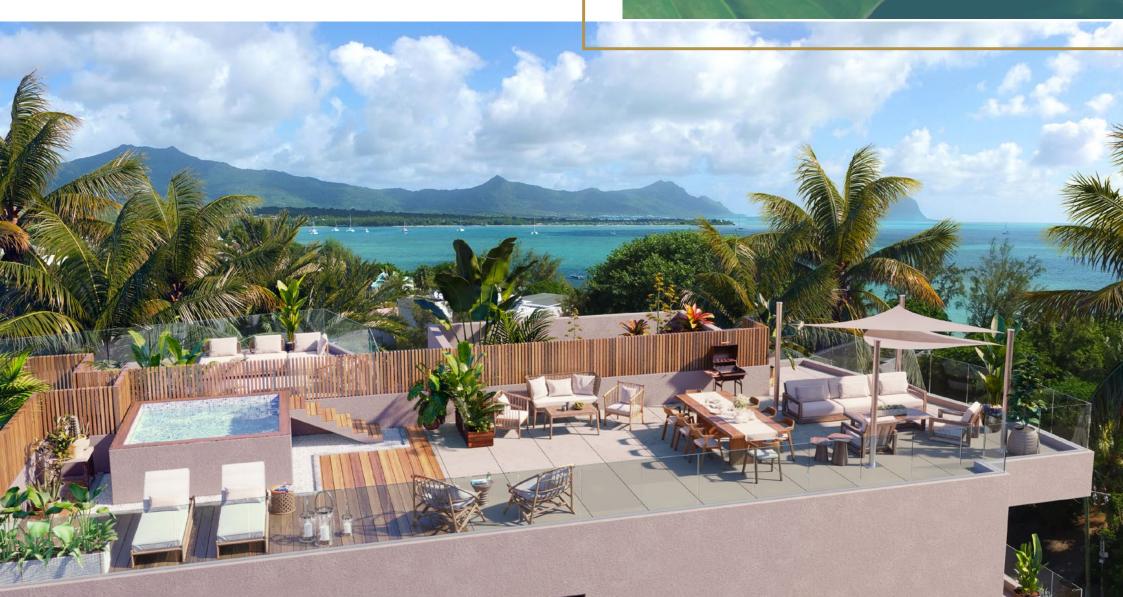

# THE PENTHOUSE ROOF TERRACE

Warmed by stunning ever-changing light and panoramic views

With sophisticated design and details that make a difference, each penthouse includes a spacious roof terrace overlooking the ocean, offering an ideal backdrop to entertain friends and family or to simply enjoy on your own in a quiet seating nook.