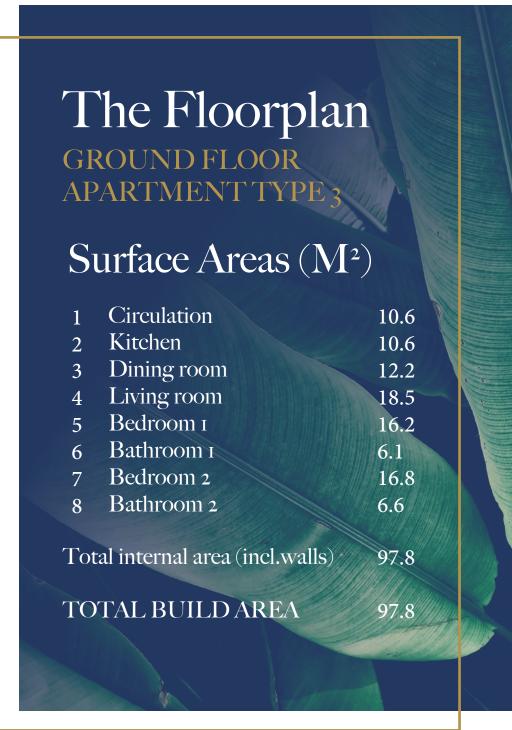

GROUND FLOOR APARTMENT TYPE 3

#### Surface Areas (M<sup>2</sup>)

| 1 | Circulation | 10.6       |
|---|-------------|------------|
| 2 | Kitchen     | 10.6       |
| 3 | Dining room | 12.2       |
| 4 | Living room | 18.5       |
| 5 | Bedroom 1   | 16.2       |
| 6 | Bathroom 1  | 6.1        |
| 7 | Bedroom 2   | 16.8       |
| 8 | Bathroom 2  | 6.6        |
|   |             | 1///////// |

Total internal area (incl.walls) 97.8 Terrace 16.8

114.6