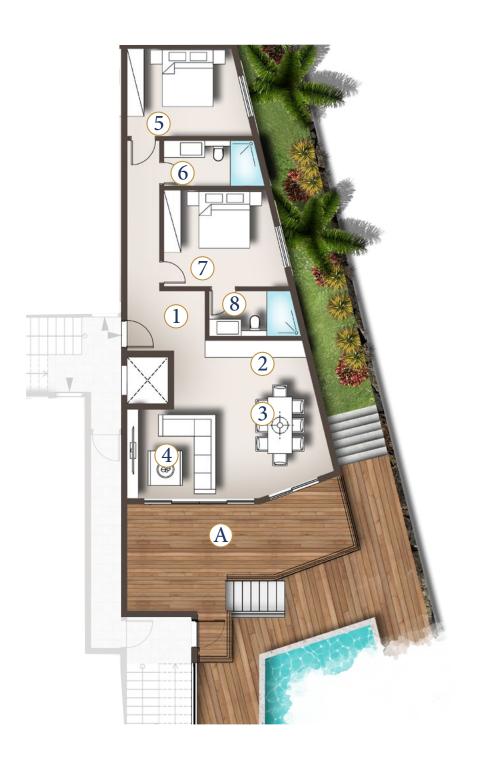

GROUND FLOOR APARTMENT TYPE 1

#### Surface Areas (M<sup>2</sup>)

| 1                                | Circulation | 16.1 |
|----------------------------------|-------------|------|
| 2                                | Kitchen     | 8.0  |
| 3                                | Dining room | 10.0 |
| 4                                | Living room | 15.8 |
| 5                                | Bedroom 1   | 14.2 |
| 6                                | Bathroom 1  | 6.4  |
| 7                                | Bedroom 2   | 15.2 |
| 8                                | Bathroom 2  | 5.8  |
|                                  |             |      |
| Total internal area (incl.walls) |             | 91.4 |
| Terrace A                        |             | 19.6 |