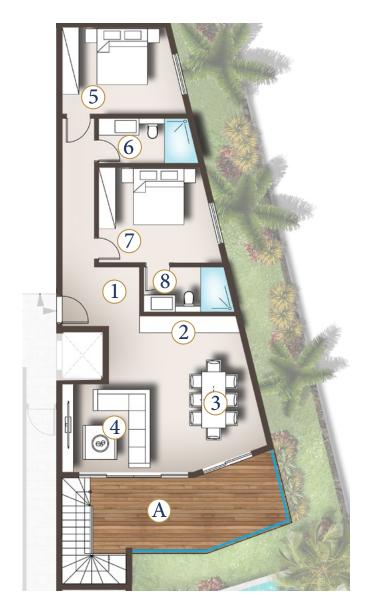

## PENTHOUSE TYPE I & ROOF TERRACE

### The Floorplan

### Surface Areas (M<sup>2</sup>)

| 1                                | Circulation | 12.1  |
|----------------------------------|-------------|-------|
| 2                                | Kitchen     | 9.4   |
| 3                                | Dining room | 12.9  |
| 4                                | Living room | 19.1  |
| 5                                | Bedroom 1   | 13.9  |
| 6                                | Bathroom 1  | 6.3   |
| 7                                | Bedroom 2   | 13.9  |
| 8                                | Bathroom 2  | 6.3   |
|                                  |             |       |
| Total internal area (incl.walls) |             | 93.7  |
| Terrace A                        |             | 26.3  |
| Roof terrace B                   |             | 130.4 |
|                                  |             |       |

250.4