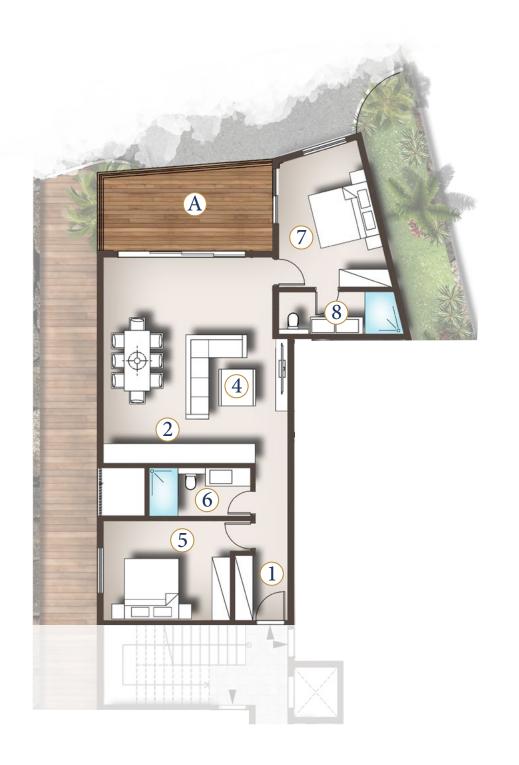

GROUND FLOOR APARTMENT TYPE 1

#### Surface Areas (M<sup>2</sup>)

| 1                                | Circulation | 16.1 |
|----------------------------------|-------------|------|
| 2                                | Kitchen     | 8.0  |
| 3                                | Dining room | 10.0 |
| 4                                | Living room | 15.8 |
| 5                                | Bedroom 1   | 14.2 |
| 6                                | Bathroom 1  | 6.4  |
| 7                                | Bedroom 2   | 15.2 |
| 8                                | Bathroom 2  | 5.8  |
|                                  |             |      |
| Total internal area (incl.walls) |             | 91.4 |
| Terrace A                        |             | 19.6 |