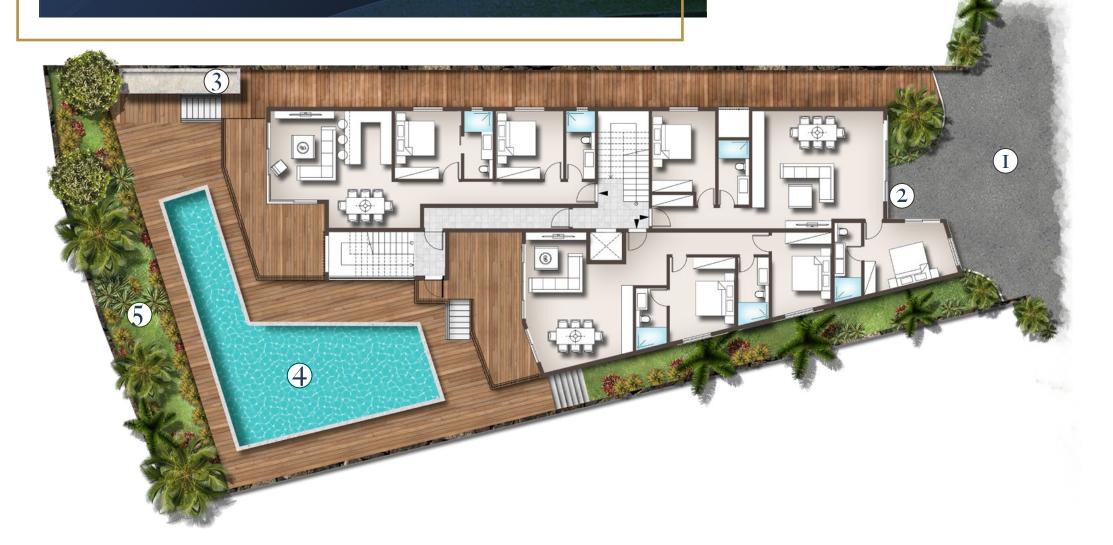

#### The masterplan

Ocean Suites features 9 sophisticated apartments spread across 3 floors and a roof top terrace area allocated to each penthouse. The development includes an extensive common swimming pool with a relaxing sunbathing deck.

For total peace of mind, the residences are gated and secured with 24-hour security as well as provide private on-site underground parking.

- I. Entrance
- 2. Underground parking access
- 3. Stairs to undergound
- 4. Common swimming pool
- 5. Common garden